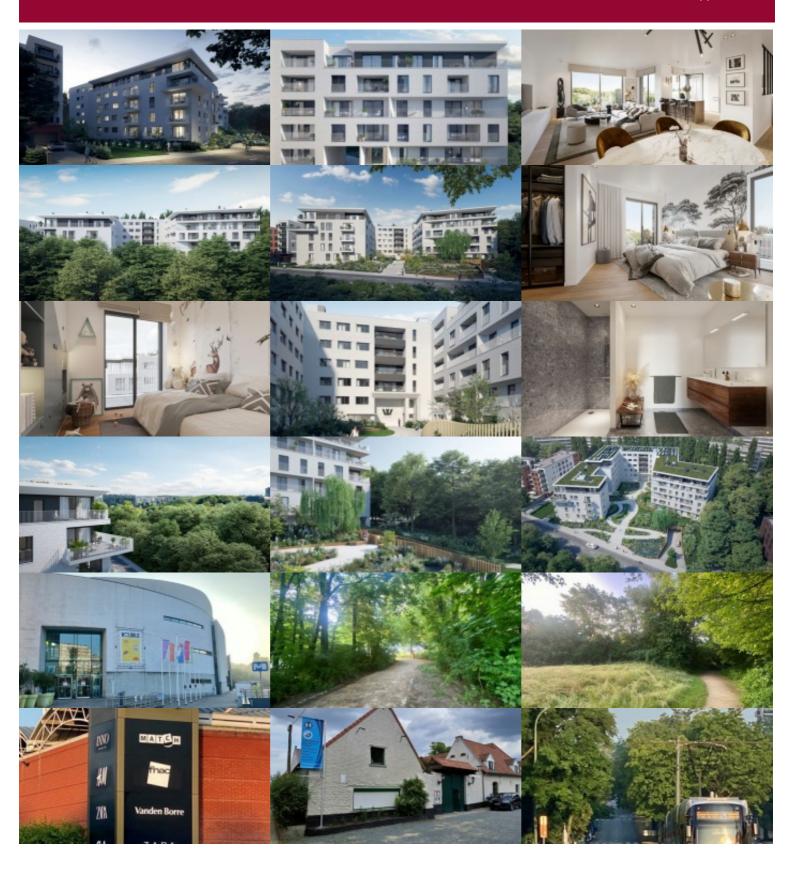

#### Rue Neerveld 101-103, 1200 Sint-Lambrechts-Woluwe

The brand new W project offers you on the 1st floor a crossing 2 bedroom apartment (PREMIUM finishing level), whose living space is extended by a super equipped open kitchen and a nice terrace well oriented, with a view on the inside of the project, 1 technical room, 1 shower room and 1 bathroom for each bedroom and 2 separate WC complete this property.