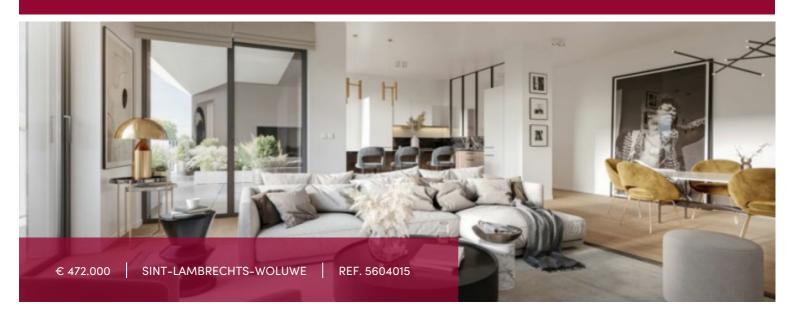

#### Rue Neerveld 101-103, 1200 Sint-Lambrechts-Woluwe

The brand new W project offers you on the 1st floor a crossing 2 bedroom apartment (PREMIUM finishing level), whose living space is extended by a super equipped open kitchen and a nice terrace well oriented, with a view on the inside of the project, 1 technical room, 1 shower room and 1 bathroom for each bedroom and 2 separate WC complete this property.

Cellar included in the price. Obligatory parking in supplement . Bike room in the basement.

Sale under registration rights on the land and under VAT regime on the construction.

Consult us without delay for any details on this project : 02 3751010 / new@victoire.be

TERRACE SURFACE

11.3 m²

LIVING SURFACE

102 m<sup>2</sup>

BEDROOMS

2

BATHROOMS

2