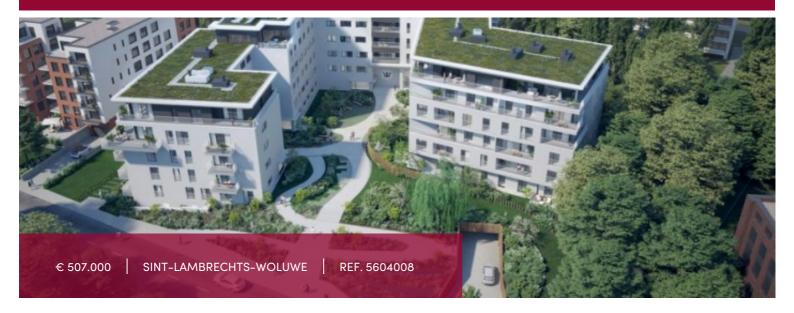

### Rue Neerveld 101-103, 1200 Sint-Lambrechts-Woluwe

The brand new W project offers you on the 3rd floor, a 2 bedroom apartment (DESIGN finishing level), whose living space is extended by a super equipped open kitchen and a nice terrace well oriented, on the outside of the project, both the shower room and the bathroom are adjoining the bedrooms, one technical room and 2 separate toilet complete this property.

Cellar included in the price. Obligatory parking in supplement . Bike room in the basement.

Sale under registration rights on the land and under VAT regime on the construction.

Consult us without delay for any details on this project : 02 3751010 / new@victoire.be

| City              | Sint-Lambrechts-Woluwe |
|-------------------|------------------------|
| Living surface    | 103 m²                 |
| Bedrooms          | 2                      |
| Parkings (indoor) | 1                      |
| Floors            | 6                      |
| Construction year | 2025                   |
| Facades           | 2                      |
| Toilets           | 2                      |
| Heating (type)    | collective             |
| Heating           | gas (centr. heat.)     |
| Neighborhood      | quiet                  |
| Elevator          | ~                      |
| PEB               | 95 kW/m²               |
| PEB category      | В                      |