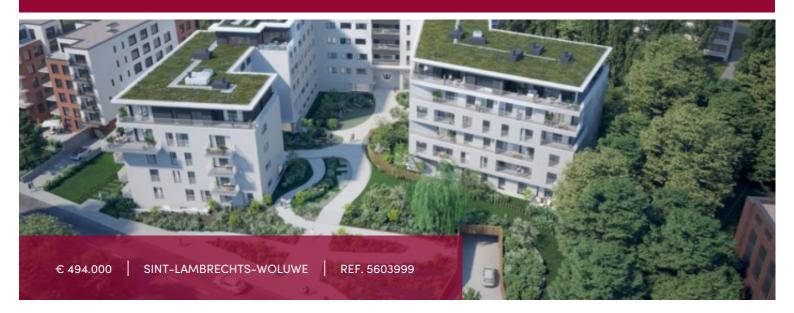

TERRACE SURFACE

11 m²

LIVING SURFACE

103 m<sup>2</sup>

BEDROOMS

2

BATHROOMS

\_

#### Rue Neerveld 101-103, 1200 Sint-Lambrechts-Woluwe

The brand new W project offers you on the second floor, a 2 bedroom apartment (Design finishing level), whose living space is extended by a super equipped open kitchen and a nice terrace well oriented to the West, with view on the outside of the project, both the shower room and the bathroom are adjoining the 2 bedrooms, one technical room and 2 separate toilet complete this property. Cellar included in the price. Obligatory parking in supplement. Bike room in the basement.

#### GENERAL

| Туре              | flat             |
|-------------------|------------------|
| Price             | € 494.000        |
| Terrace surface   | 11 m²            |
| Bathrooms         | 2                |
| Parkings (indoor) | 1                |
| Floors            | 6                |
| Construction year | 2025             |
| Facades           | 2                |
| Toilets           | 2                |
| Heating (type)    | collective       |
| Neighborhood      | residential area |
| Cellar            | <u> </u>         |
| Double glass      | ~                |
|                   |                  |
| EPC code          | В                |

| City           | Sint-Lambrechts-Woluwe |
|----------------|------------------------|
| Living surface | 103 m²                 |
| Bedrooms       | 2                      |
| Shower rooms   | 1                      |
| Floor          | 2                      |
| Available      | bij oplevering         |
| State          | new                    |
| Kitchen (type) | US hyper equipped      |
| Laundry room   | ~                      |
| Heating        | gas (centr. heat.)     |
| Neighborhood   | quiet                  |
| Elevator       | ~                      |
| PEB            | 95 kW/m²               |
| PEB category   | В                      |
|                |                        |