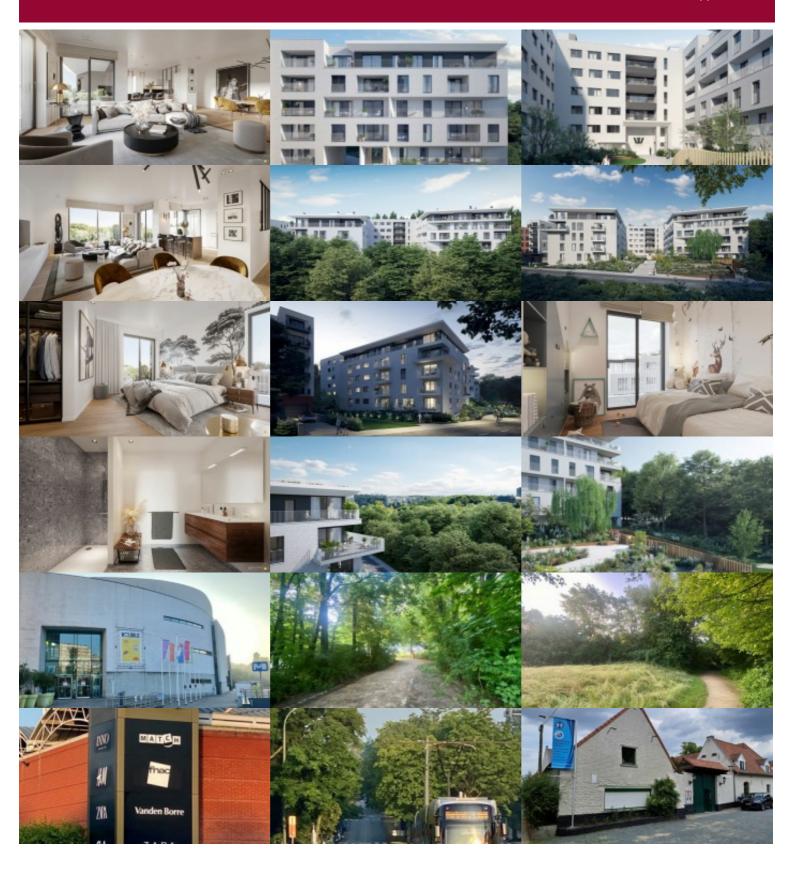

#### Rue Neerveld 101-103, 1200 Sint-Lambrechts-Woluwe

The brand new W project offers you on the second floor, a 2 bedroom apartment (Design finishing level), whose living space is extended by a super equipped open kitchen and a nice terrace well oriented to the West, with view on the outside of the project, both the shower room and the bathroom are adjoining the 2 bedrooms, one technical room and 2 separate toilet complete this property. Cellar included in the price. Obligatory parking in supplement. Bike room in the basement.