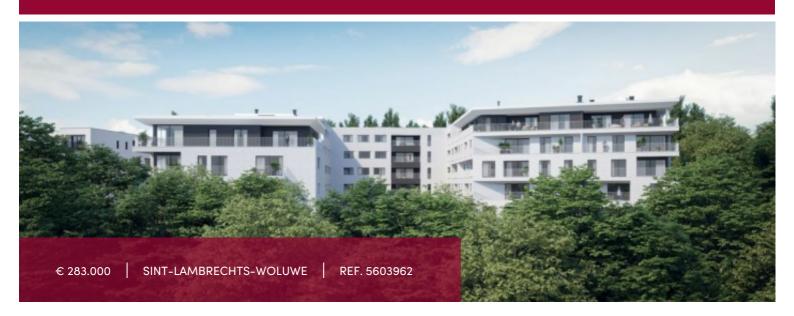

### Rue Neerveld 101-103, 1200 Sint-Lambrechts-Woluwe

The brand new W project offers you on the ground floor, a studio (Design finishing level), whose living space is extended by a super equipped open kitchen and a sleeping area with view on the courtyard of the project, 1 shower room, a technical room and 1 separate toilet complete this property.

Cellar included in the price. Obligatory parking in supplement . Bike room in the basement.

Sale under registration rights on the land and under VAT regime on the construction.

Consult us without delay for any details on this project : 02 3751010 / new@victoire.be