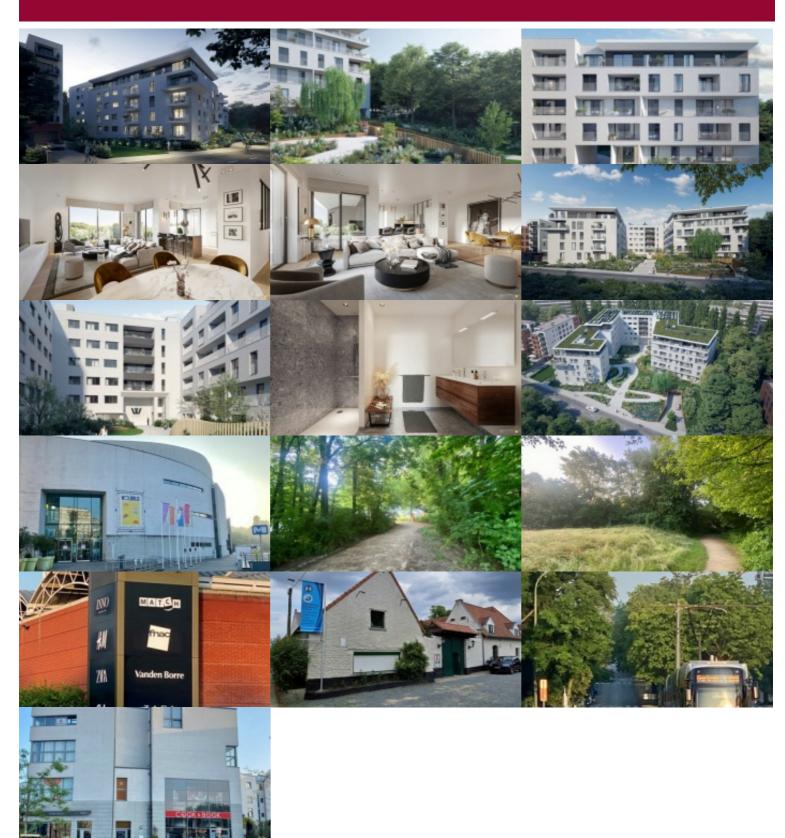

### Rue Neerveld 101-103, 1200 Sint-Lambrechts-Woluwe

The brand new W project offers you on the ground floor, a studio (Design finishing level), whose living space is extended by a super equipped open kitchen and a sleeping area with view on the courtyard of the project, 1 shower room, a technical room and 1 separate toilet complete this property.

Cellar included in the price. Obligatory parking in supplement . Bike room in the basement.

Sale under registration rights on the land and under VAT regime on the construction.

Consult us without delay for any details on this project : 02 3751010 / new@victoire.be