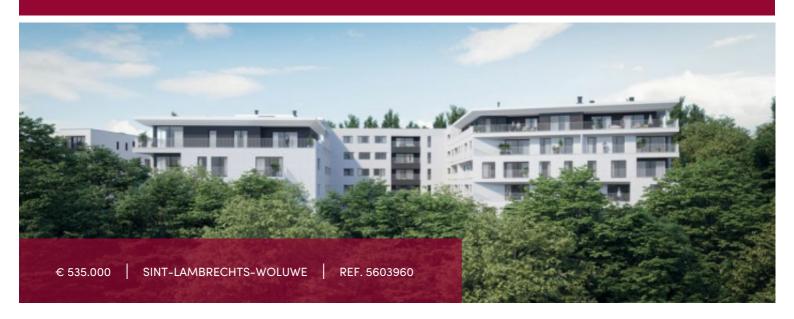

#### Rue Neerveld 101-103, 1200 Sint-Lambrechts-Woluwe

The brand new W project offers you on the 5th and last floor, a 2 bedroom flat (Premium finishing level), whose living space is extended by a super equipped open kitchen, and a terrace with view on the greenery outside of the project, one large shower room, one technical room and 2 separate toilets complete this property.

#### **GENERAL**

| flat           |
|----------------|
| € 535.000      |
| 14.9 m²        |
| 1              |
| 5              |
| bij oplevering |
| new            |
| 2              |
| individual     |
| quiet          |
| ~              |
| ~              |
| В              |
|                |

| City              | Sint-Lambrechts-Woluwe |
|-------------------|------------------------|
| Living surface    | 95 m²                  |
| Bedrooms          | 2                      |
| Parkings (indoor) | 1                      |
| Floors            | 5                      |
| Construction year | 2025                   |
| Facades           | 2                      |
| Laundry room      | ~                      |
| Heating           | gas                    |
| Neighborhood      | quiet                  |
| Elevator          | <b>✓</b>               |
| PEB               | 95 kW/m²               |
| PEB category      | В                      |