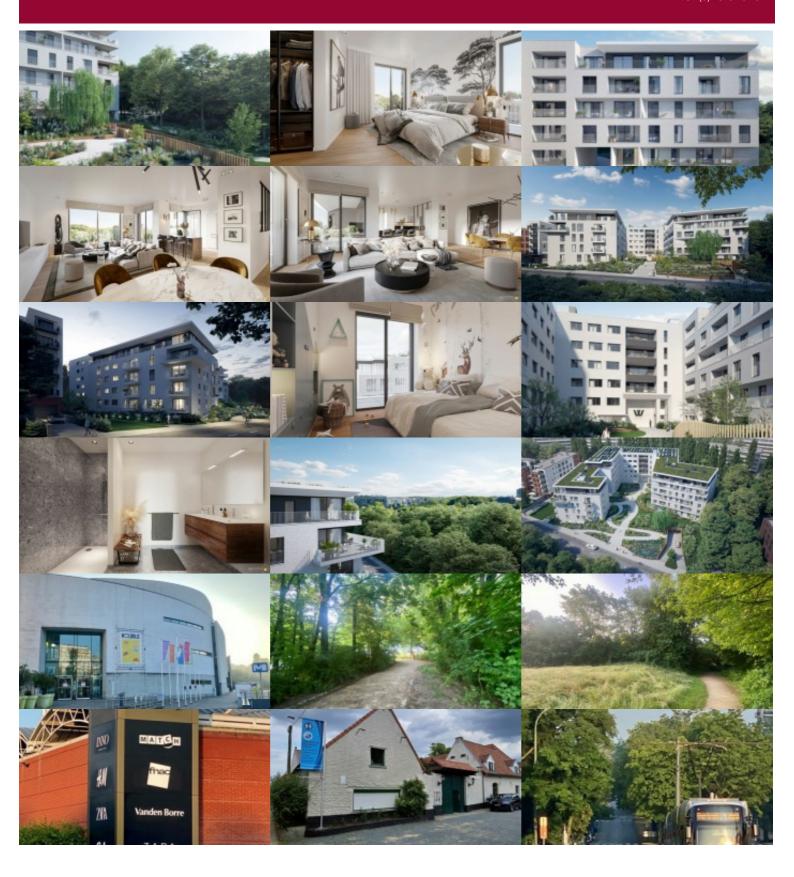

### Rue Neerveld 101-103, 1200 Sint-Lambrechts-Woluwe

The brand new W project offers you on the 4th floor, a corner apartment (Premium finishing level), whose living space is extended by a super equipped open kitchen and a terrace with view on the greenery outside of the project, both bedrooms have their own bathroom or shower room, 1 technical room and 2 separate toilets complete this property.

Cellar included in the price. Obligatory parking in supplement . Bike room in the basement.

Sale under registration rights on the land and under VAT regime on the construction.

Consult us without delay for any details on this project : 02 3751010 / new@victoire.be