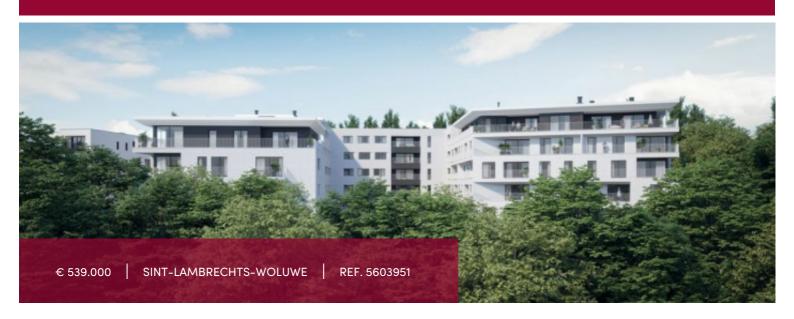

### Rue Neerveld 101-103, 1200 Sint-Lambrechts-Woluwe

The brand new W project offers you on the 4th floor, a corner apartment (Premium finishing level), whose living space is extended by a super equipped open kitchen and a terrace with view on the greenery outside of the project, both bedrooms have their own bathroom or shower room, 1 technical room and 2 separate toilets complete this property.

Cellar included in the price. Obligatory parking in supplement . Bike room in the basement.

Sale under registration rights on the land and under VAT regime on the construction.

Consult us without delay for any details on this project : 02 3751010 / new@victoire.be