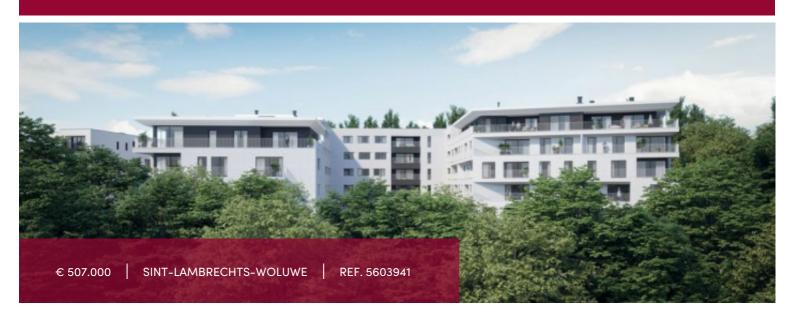

#### Rue Neerveld 101-103, 1200 Sint-Lambrechts-Woluwe

The brand new W project offers you on the 3rd floor, an corner apartment (Premium finishing level), whose living space is extended by a super equipped open kitchen and a terrace with view on the greenery outside of the project, both bedrooms have their own bathroom or shower room. 1 technical room and 2 separate toilets complete this property. The master bedroom has a direct access to the terrace.

### GENERAL

| Туре            | flat                |
|-----------------|---------------------|
| Price           | € 507.000           |
| Terrace surface | 10.3 m <sup>2</sup> |
| Bathrooms       | 2                   |
| Floor           | 3                   |
| Available       | bij oplevering      |
| State           | new                 |
| Kitchen (type)  | US hyper equipped   |
| Laundry room    | <b>✓</b>            |
| Neighborhood    | quiet               |
| Cellar          | <b>✓</b>            |
| Double glass    | <b>✓</b>            |
| EPC code        | В                   |

| City              | Sint-Lambrechts-Woluwe |
|-------------------|------------------------|
| Living surface    | 104 m²                 |
| Bedrooms          | 2                      |
| Parkings (indoor) | 1                      |
| Floors            | 5                      |
| Construction year | 2025                   |
| Facades           | 2                      |
| Toilets           | 2                      |
| Heating (type)    | individual             |
| Heating           | gas                    |
| Neighborhood      | quiet                  |
| Elevator          | ~                      |
| PEB               | 95 kW/m²               |
| PEB category      | В                      |
|                   |                        |