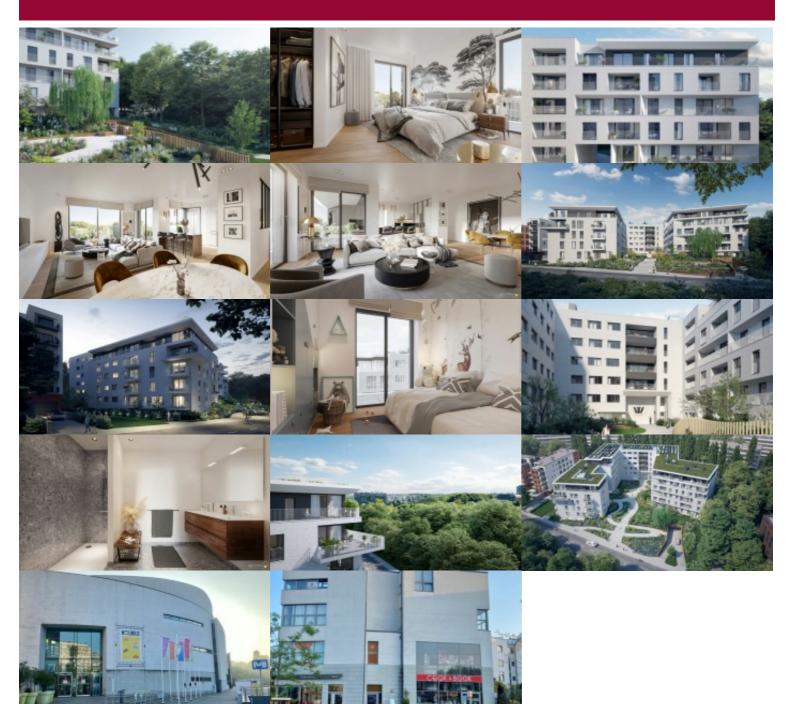

#### Rue Neerveld 101-103, 1200 Sint-Lambrechts-Woluwe

The brand new W project offers you on the 3rd floor, an corner apartment (Premium finishing level), whose living space is extended by a super equipped open kitchen and a terrace with view on the greenery outside of the project, both bedrooms have their own bathroom or shower room. 1 technical room and 2 separate toilets complete this property. The master bedroom has a direct access to the terrace.