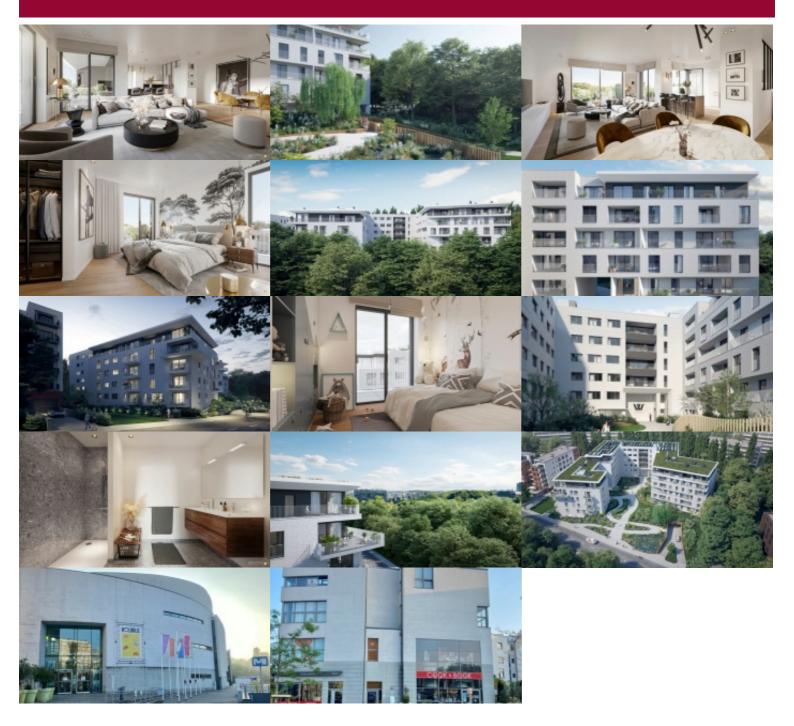

### Rue Neerveld 101-103, 1200 Sint-Lambrechts-Woluwe

The brand new W project offers you on the 3rd floor, an apartment (Premium finishing level), whose living space is extended by a super equipped open kitchen, a terrace, with view on the greenery outside the project, 1 large showerroom, 1 technical room and 2 separate WC complete this property.

Cellar included in the price. Obligatory parking in supplement . Bike room in the basement.

Sale under registration rights on the land and under VAT regime on the construction.

Consult us without delay for any details on this project : 02 3751010 / new@victoire.be