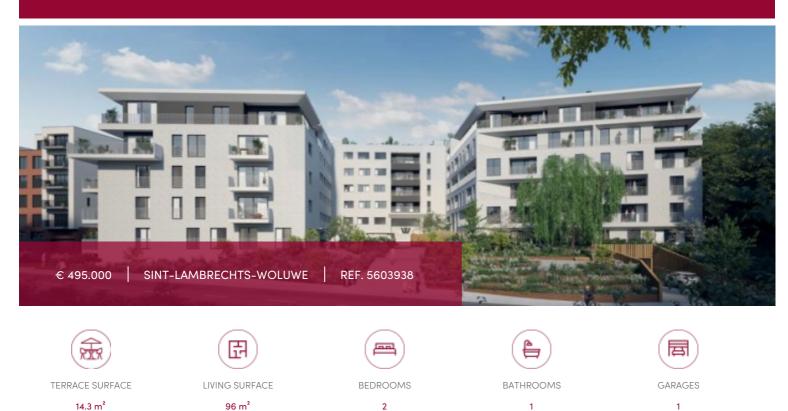

### Rue Neerveld 101-103, 1200 Sint-Lambrechts-Woluwe

The brand new W project offers you on the 3rd floor, an apartment (Premium finishing level), whose living space is extended by a super equipped open kitchen, a terrace, with view on the greenery outside the project, 1 large showerroom, 1 technical room and 2 separate WC complete this property.

#### GENERAL

| Туре              | flat                | City              |
|-------------------|---------------------|-------------------|
| Price             | € 495.000           | Living surface    |
| Terrace surface   | 14.3 m <sup>2</sup> | Bedrooms          |
| Bathrooms         | 1                   | Garages           |
| Parkings (indoor) | 1                   | Parkings          |
| Floor             | 3                   | Floors            |
| Available         | bij oplevering      | Construction year |
| State             | new                 | Facades           |
| Kitchen (type)    | US hyper equipped   | Toilets           |
| Laundry room      | ~                   | Heating (type)    |
|                   |                     | Heating           |
| Neighborhood      | quiet               | Neighborhood      |
| Cellar            | ~                   | Elevator          |
| Double glass      | ~                   | PEB               |
|                   |                     | PEB category      |
| EPC code          | В                   |                   |

| City              | Sint-Lambrechts-Woluwe |  |
|-------------------|------------------------|--|
| Living surface    | 96 m <sup>2</sup>      |  |
| Bedrooms          | 2                      |  |
| Garages           | 1                      |  |
| Parkings          | 1                      |  |
| Floors            | 5                      |  |
| Construction year | 2025                   |  |
| Facades           | 2                      |  |
| Toilets           | 2                      |  |
| Heating (type)    | individual             |  |
| Heating           | gas                    |  |
| Neighborhood      | quiet                  |  |
| Elevator          | ~                      |  |
| PEB               | 95 kW/m²               |  |
| PEB category      | В                      |  |