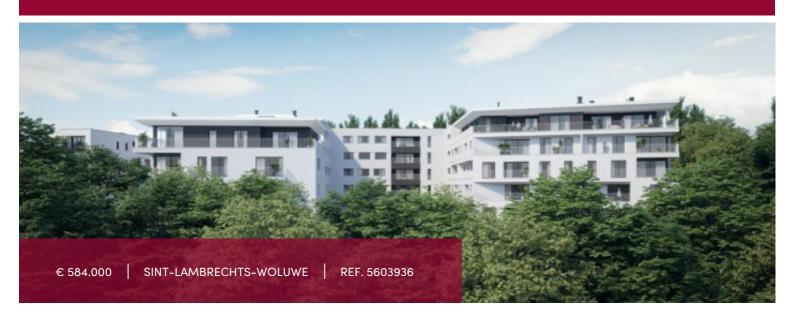

#### Rue Neerveld 101-103, 1200 Sint-Lambrechts-Woluwe

The brand new W project offers you on the 2nd floor, a crossing 2 bedroom apartment (PREMIUM finishing level), whose living space is extended by a super equipped open kitchen, a nice terrace, with a view on the entrance of the project, 1 bathroom, 1 shower room (with direct access to the first bedroom), one technical room and 2 separate toilets complete this property. The 2 bedrooms also benefit from a second nice terrasse with a view on the back and the greenery.

### GENERAL

| Туре            | flat              |
|-----------------|-------------------|
| Price           | € 584.000         |
| Terrace surface | 11.9 m²           |
| Bathrooms       | 2                 |
| Floor           | 2                 |
| Available       | bij oplevering    |
| State           | new               |
| Kitchen (type)  | US hyper equipped |
| Laundry room    | <u> </u>          |
| Neighborhood    | quiet             |
| Cellar          | <b>✓</b>          |
| Double glass    | <b>~</b>          |
| EPC code        | В                 |

| City              | Sint-Lambrechts-Woluwe |
|-------------------|------------------------|
| Living surface    | 122 m²                 |
| Bedrooms          | 2                      |
| Parkings (indoor) | 1                      |
| Floors            | 5                      |
| Construction year | 2025                   |
| Facades           | 2                      |
| Toilets           | 2                      |
| Heating (type)    | individual             |
| Heating           | gas                    |
| Neighborhood      | quiet                  |
| Elevator          | ~                      |
| PEB               | 95 kW/m²               |
| PEB category      | В                      |
|                   |                        |