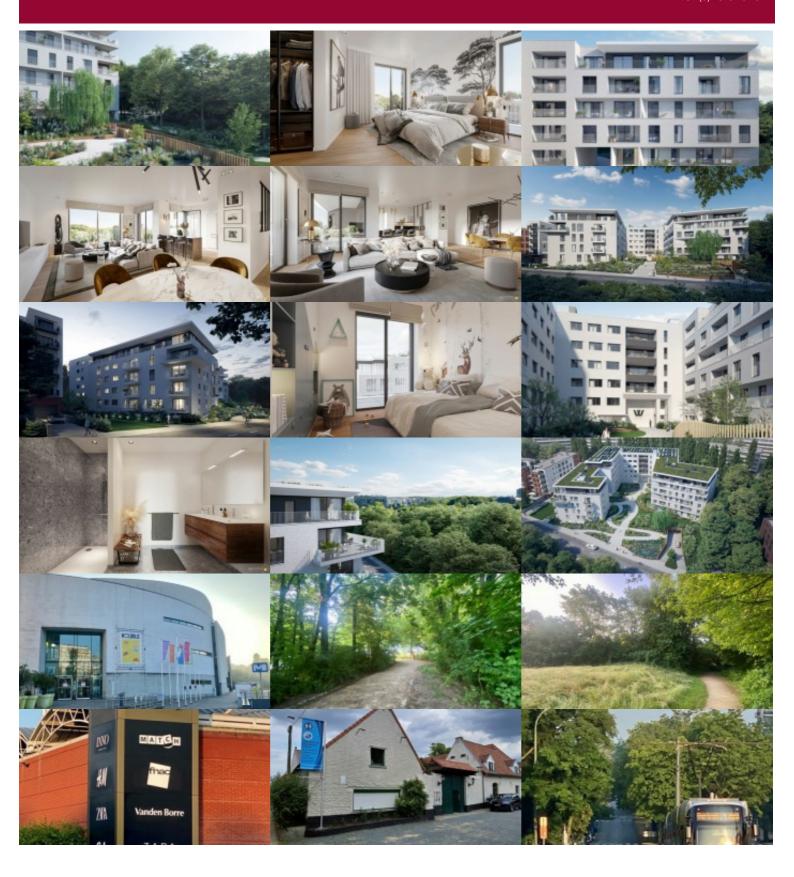

#### Rue Neerveld 101-103, 1200 Sint-Lambrechts-Woluwe

The brand new W project offers you on the 2nd floor, a crossing 2 bedroom apartment (PREMIUM finishing level), whose living space is extended by a super equipped open kitchen, a nice terrace, with a view on the entrance of the project, 1 bathroom, 1 shower room (with direct access to the first bedroom), one technical room and 2 separate toilets complete this property. The 2 bedrooms also benefit from a second nice terrasse with a view on the back and the greenery.

Cellar included in the price. Obligatory parking in supplement (35 000 €). Bike room in the basement.

Sale under registration rights on the land and under VAT regime on the construction.

Consult us without delay for any details on this project : 02 3751010 / new@victoire.be