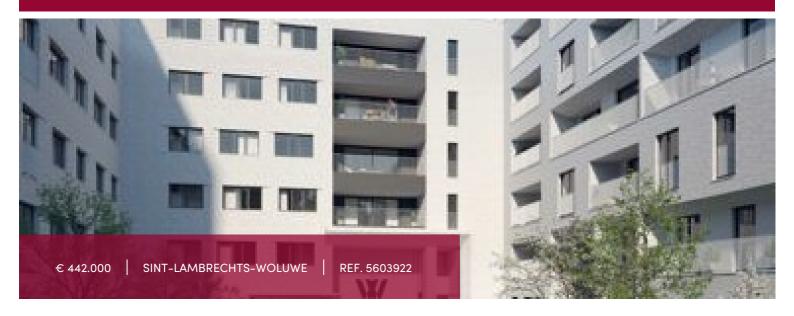

#### Rue Neerveld 101-103, 1200 Sint-Lambrechts-Woluwe

The brand new W project offers you on the 2nd floor, a 2 bedroom corner apartment (Design finishing level), whose living space is extended by a super equipped open kitchen, and a terrace with view on the greenery, 1shower room + WC,1 technical room and 1 separate toilet complete this property.

Cellar included in the price. Obligatory parking in supplement . Bike room in the basement.

Sale under registration rights on the land and under VAT regime on the construction.

Consult us without delay for any details on this project : 02 3751010 / new@victoire.be

### GENERAL

| Туре            | flat                |
|-----------------|---------------------|
| Price           | € 442.000           |
| Terrace surface | 11.3 m <sup>2</sup> |
| Bathrooms       | 1                   |
| Floor           | 2                   |
| Available       | bij oplevering      |
| State           | new                 |
| Kitchen (type)  | US hyper equipped   |
| Laundry room    | ~                   |
| Neighborhood    | residential area    |
| Cellar          | <b>✓</b>            |
| Double glass    | <u> </u>            |
|                 |                     |
| EPC code        | В                   |

| City              | Sint-Lambrechts-Woluwe |
|-------------------|------------------------|
| Living surface    | 93 m²                  |
| Bedrooms          | 2                      |
| Parkings (indoor) | 1                      |
| Floors            | 5                      |
| Construction year | 2025                   |
| Facades           | 2                      |
| Toilets           | 2                      |
| Heating (type)    | collective             |
| Heating           | gas (centr. heat.)     |
| Neighborhood      | quiet                  |
| Elevator          | ~                      |
| PEB               | 95 kW/m²               |
| PEB category      | В                      |