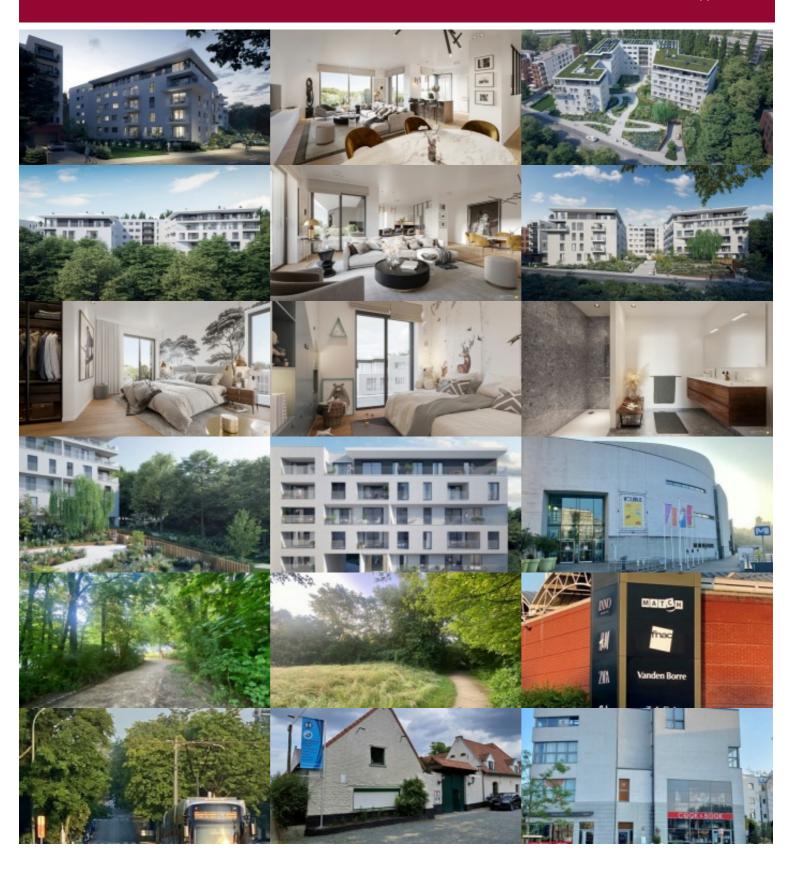

#### Rue Neerveld 101-103, 1200 Sint-Lambrechts-Woluwe

The brand new W project offers you on the 2nd floor, a 2 bedroom corner apartment (Design finishing level), whose living space is extended by a super equipped open kitchen, and a terrace with view on the greenery, 1shower room + WC,1 technical room and 1 separate toilet complete this property.

Cellar included in the price. Obligatory parking in supplement . Bike room in the basement.

Sale under registration rights on the land and under VAT regime on the construction.

Consult us without delay for any details on this project : 02 3751010 / new@victoire.be