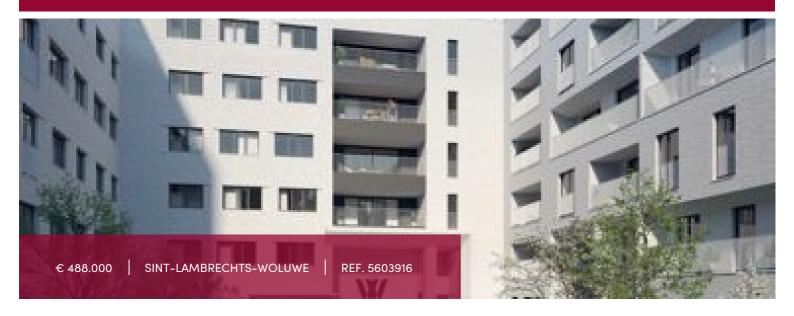

#### Rue Neerveld 101-103, 1200 Sint-Lambrechts-Woluwe

The brand new W project offers you on the 1st floor, a 2 bedroom apartment (Design finishing level), whose living space is extended by a super equipped open kitchen and a terrace well oriented, with a view on the courtyard of the project; 1 shower room, 1 technical room and 2 separate toilets complete this property. The 2 bedrooms have a view on the outside of the project and the greenery. Cellar included in the price. Obligatory parking in supplement . Bike room in the basement.

### GENERAL

| Туре            | flat               |
|-----------------|--------------------|
| Price           | € 488.000          |
| Terrace surface | 7.3 m <sup>2</sup> |
| Bathrooms       | 1                  |
| Floor           | 1                  |
| Available       | bij oplevering     |
| State           | new                |
| Kitchen (type)  | US hyper equipped  |
| Laundry room    | <b>~</b>           |
| Neighborhood    | residential area   |
| Cellar          | <b>~</b>           |
| Double glass    | <b>✓</b>           |
| EPC code        | В                  |

| City              | Sint-Lambrechts-Woluwe |
|-------------------|------------------------|
| Living surface    | 108 m²                 |
| Bedrooms          | 2                      |
| Parkings (indoor) | 1                      |
| Floors            | 5                      |
| Construction year | 2025                   |
| Facades           | 2                      |
| Toilets           | 2                      |
| Heating (type)    | collective             |
| Heating           | gas (centr. heat.)     |
| Neighborhood      | quiet                  |
| Elevator          | ~                      |
| PEB               | 95 kW/m²               |
| PEB category      | В                      |