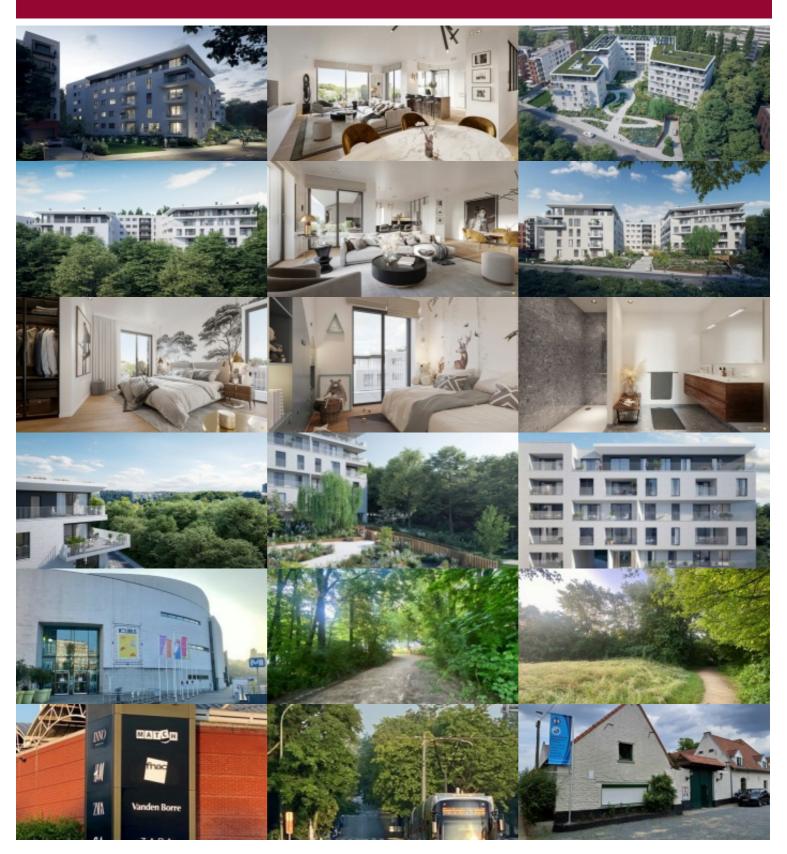

## Rue Neerveld 101-103, 1200 Sint-Lambrechts-Woluwe

The brand new W project offers you on the ground floor, a 2 bedroom apartment (Design finishing level), whose living space is extended by a super equipped open kitchen, and a ace + backyard with view on the greenery, 1 shower room, 1 technical room and 2 separate toilets complete this property.

Cellar included in the price. Obligatory parking in supplement . Bike room in the basement.

Sale under registration rights on the land and under VAT regime on the construction.

Consult us without delay for any details on this project : 02 3751010 / new@victoire.be