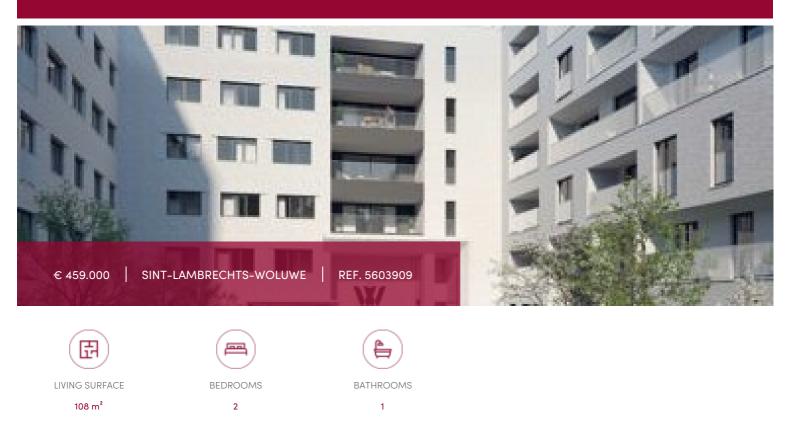

## Rue Neerveld 101-103, 1200 Sint-Lambrechts-Woluwe

The brand new W project offers you on the ground floor, a 2 bedroom apartment (Design finishing level), whose living space is extended by a super equipped open kitchen, and a ace + backyard with view on the greenery, 1 shower room, 1 technical room and 2 separate toilets complete this property.

### GENERAL

| Туре              | flat             |
|-------------------|------------------|
| Price             | € 459.000        |
| Bedrooms          | 2                |
| Parkings (indoor) | 1                |
| Available         | bij oplevering   |
| State             | new              |
| Facades           | 2                |
| Toilets           | 2                |
| Heating (type)    | collective       |
| Neighborhood      | residential area |
| Cellar            | ~                |
| Double glass      | ~                |
|                   |                  |
| EPC code          | В                |

| City              | Sint-Lambrechts-Woluwe |
|-------------------|------------------------|
| Living surface    | 108 m <sup>2</sup>     |
| Bathrooms         | 1                      |
| Floors            | 5                      |
| Construction year | 2025                   |
| Garden surface    | 18.5 m <sup>2</sup>    |
| Kitchen (type)    | US hyper equipped      |
| Laundry room      | ✓                      |
| Heating           | gas (centr. heat.)     |
| Neighborhood      | quiet                  |
| Elevator          | ✓                      |
| РЕВ               | 95 kW/m²               |
| PEB category      | В                      |