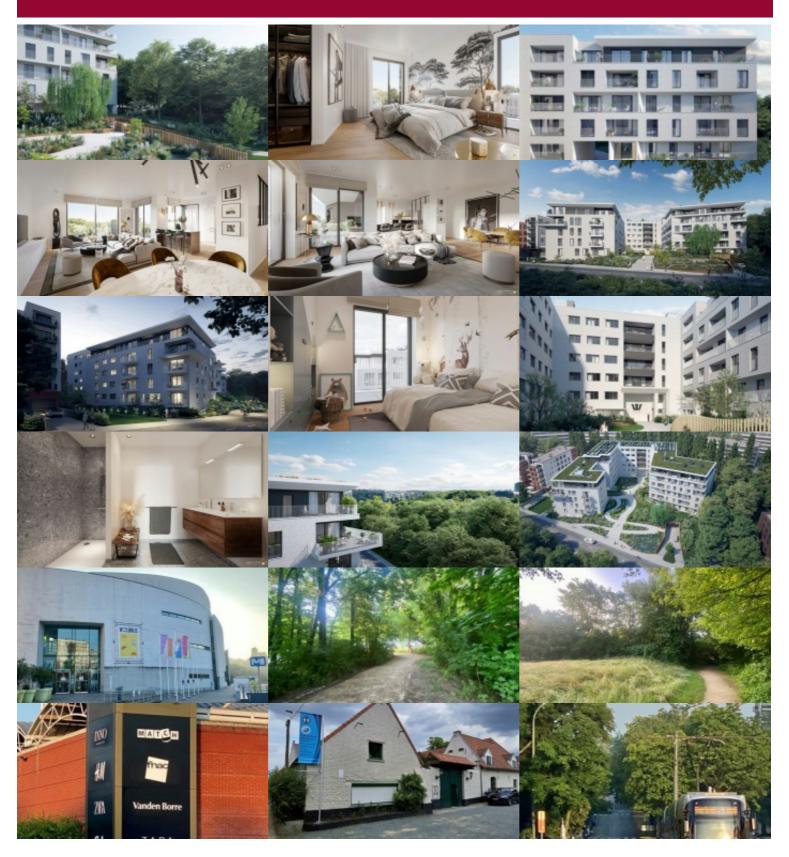

### Rue Neerveld 101-103, 1200 Sint-Lambrechts-Woluwe

The brand new W project offers you on the 4th floor, a very original 2 bedroom apartment Premium finishing level, whose living space is extended by a super equipped open kitchen, a terrace well South oriented, with view on the inside courtyard of the project; the master bedroom has its private shower room, 1bathroom, one technical room and 2 separate toilet complete this property. Cellar included in the price. Obligatory parking in supplement. Bike room in the basement. Sale under registration rights on the land and under VAT regime on the construction.