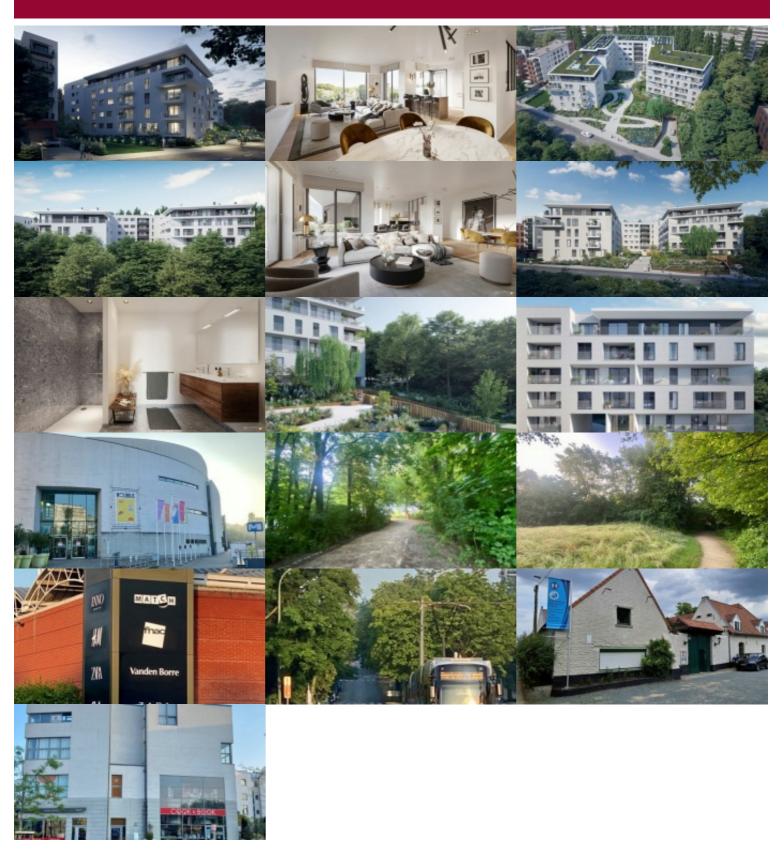

### Rue Neerveld 101-103, 1200 Sint-Lambrechts-Woluwe

The brand new W project offers you on the ground floor, a studio (Design finishing level), whose living space is extended by a super equipped open kitchen and a small backyard with view on the outside of the project, 1 sleeping area, 1 shower room, one 1 technical room and one separate toilet complete this property.

Cellar included in the price. Obligatory parking in supplement . Bike room in the basement.

Sale under registration rights on the land and under VAT regime on the construction.

Consult us without delay for any details on this project : 02 3751010 / new@victoire.be