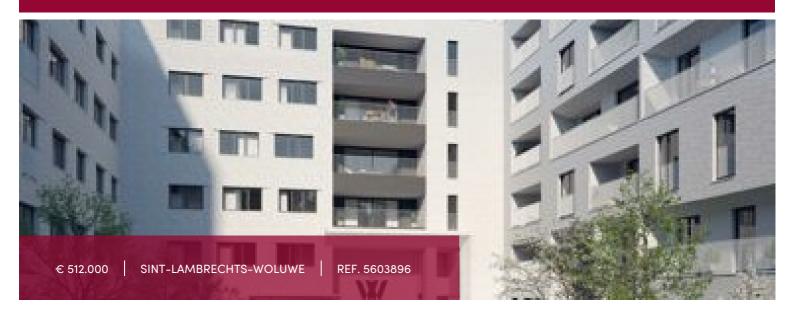

#### Rue Neerveld 101-103, 1200 Sint-Lambrechts-Woluwe

The brand new W project offers you on the 5th floor, a 2 bedroom apartment (Design finishing level), whose living space is extended by a super equipped open kitchen and a terrace well oriented, with a view on the courtyard of the project; 1 shower room, 1 technical room and 2 separate toilets complete this property. The 2 bedrooms have a view on the outside of the project and the greenery. Cellar included in the price. Obligatory parking in supplement. Bike room in the basement.

### GENERAL

| Туре              | flat       |
|-------------------|------------|
| Price             | € 512.000  |
| Terrace surface   | 7.3 m²     |
| Bathrooms         | 1          |
| Parkings (indoor) | 1          |
| Floors            | 5          |
| Construction year | 2024       |
| Toilets           | 2          |
| Heating (type)    | individual |
| Neighborhood      | quiet      |
| Cellar            | ~          |
| Double glass      | ~          |
| EPC code          | В          |

| City           | Sint-Lambrechts-Woluwe |
|----------------|------------------------|
| Living surface | 101 m²                 |
| Bedrooms       | 2                      |
| Shower rooms   | 1                      |
| Floor          | 5                      |
| Available      | bij oplevering         |
| Kitchen (type) | US hyper equipped      |
| Laundry room   | ~                      |
| Heating        | gas                    |
| Neighborhood   | quiet                  |
| Elevator       | ~                      |
| PEB            | 95 kW/m²               |
| PEB category   | В                      |