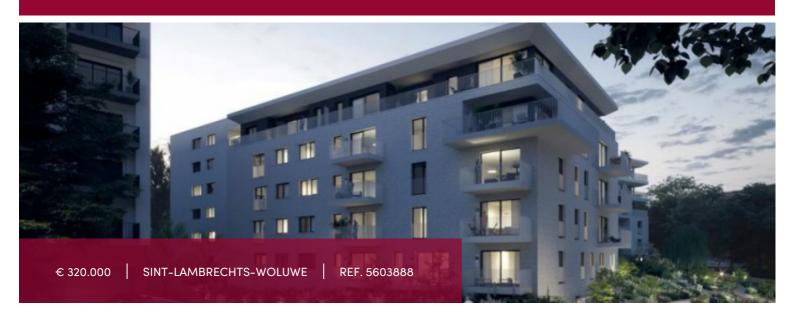

## Rue Neerveld 101-103, 1200 Sint-Lambrechts-Woluwe

The brand new W project offers you on the ground floor, a 1 bedroom flat (finishing level Design) whose living space is extended by a super equipped open kitchen with a view on the front courtyard of the project, 1 shower room, a technical room and 1 separate toilet complete this property.

#### **GENERAL**

| Туре              | flat       |
|-------------------|------------|
| Price             | € 320.000  |
| Bedrooms          | 1          |
| Parkings (indoor) | 1          |
| Floors            | 4          |
| Construction year | 2025       |
| Facades           | 2          |
| Toilets           | 1          |
| Heating (type)    | individual |
| Neighborhood      | quiet      |
| Cellar            | <b>✓</b>   |
| Double glass      | ~          |
|                   |            |
| EPC code          | В          |

| Sint-Lambrechts-Woluwe |
|------------------------|
| 70 m²                  |
| 1                      |
| 1                      |
| bij oplevering         |
| new                    |
| US hyper equipped      |
| ~                      |
| gas                    |
| quiet                  |
| ~                      |
| 95 kW/m²               |
| В                      |
|                        |