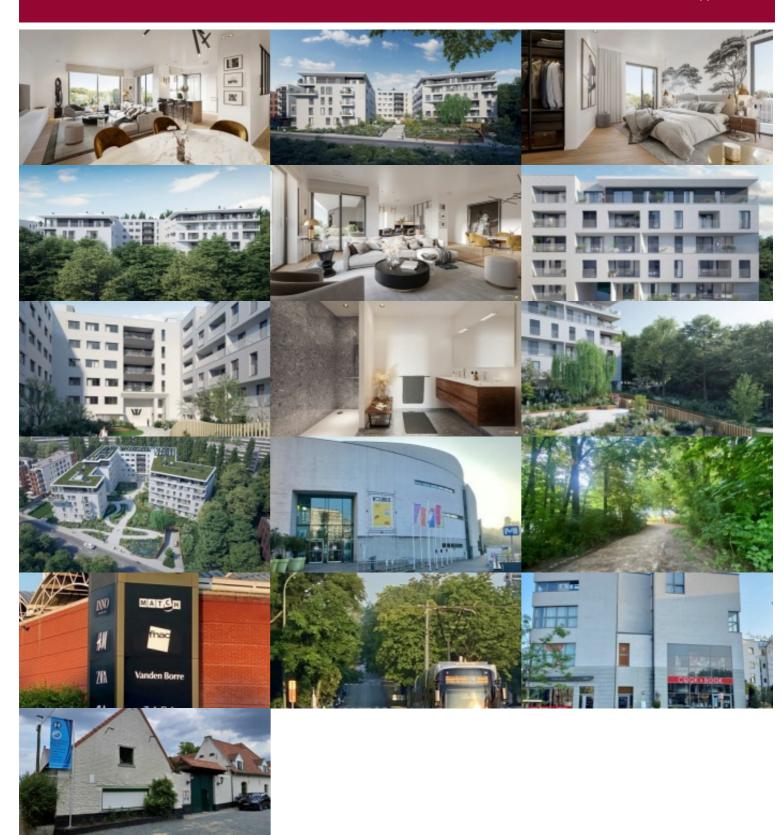

## Rue Neerveld 101-103, 1200 Sint-Lambrechts-Woluwe

The brand new W project offers you on the ground floor, a 1 bedroom flat (finishing level Design) whose living space is extended by a super equipped open kitchen with a view on the front courtyard of the project, 1 shower room, a technical room and 1 separate toilet complete this property.

Bike room in the basement. Cellar included in the price. Obligatory parking in addition. Sale under registration rights on the land and under VAT regime on the construction. Consult us without delay for any details on this project: 02 3751010 / new@victoire.be