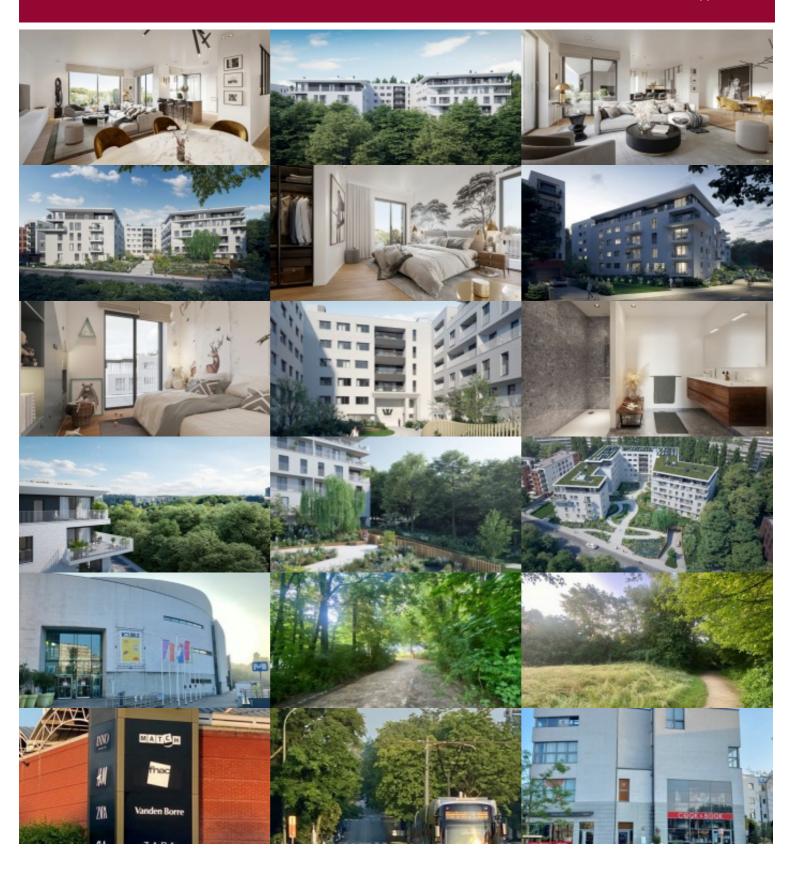

### Rue Neerveld 101-103, 1200 Sint-Lambrechts-Woluwe

The brand new W project offers you on the ground floor, a studio (finishing level Design) whose living space is extended by a super equipped open kitchen and a nice terrace facing south-west, with a view on the outside of the project, a sleeping space, 1 bathroom, 1 technical room and 1 separate toilet complete this property.

Bike room in the basement. Cellar included in the price. Obligatory parking in addition .

Sale under registration rights on the land and under VAT regime on the construction.

Consult us without delay for any details on this project : 02 3751010 / new@victoire.be