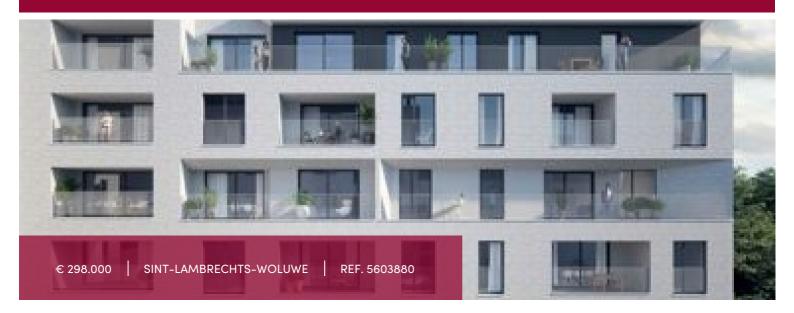

### Rue Neerveld 101-103, 1200 Sint-Lambrechts-Woluwe

The brand new W project offers you on the ground floor, a studio (finishing level Design) whose living space is extended by a super equipped open kitchen and a nice terrace facing south-west, with a view on the outside of the project, a sleeping space, 1 bathroom, 1 technical room and 1 separate toilet complete this property.

Bike room in the basement. Cellar included in the price. Obligatory parking in addition .

Sale under registration rights on the land and under VAT regime on the construction.

Consult us without delay for any details on this project : 02 3751010 / new@victoire.be