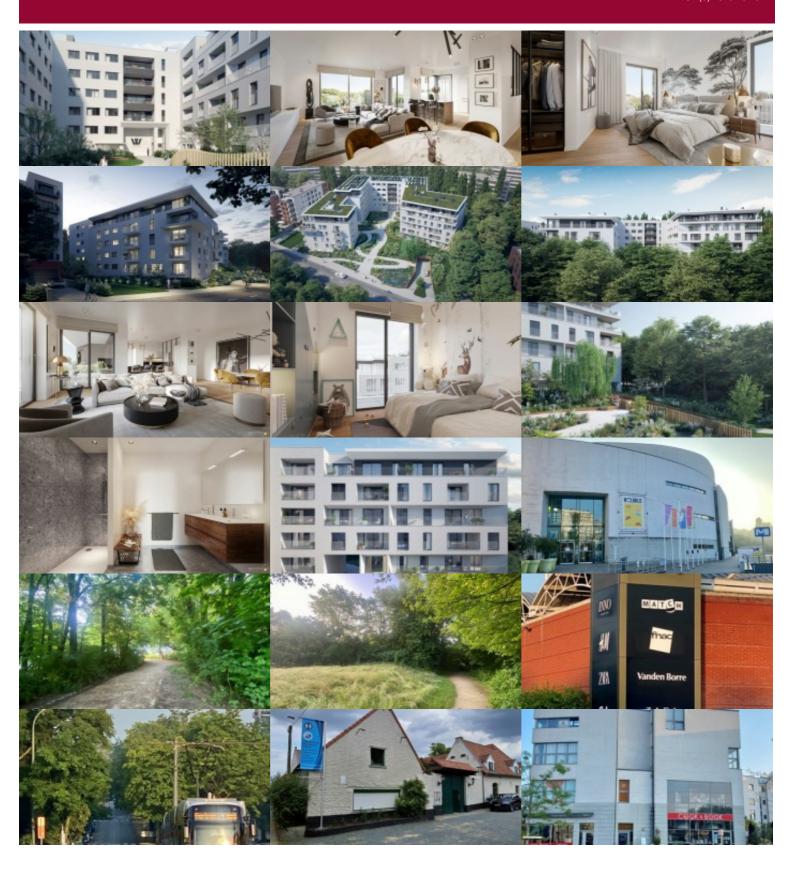

#### Rue Neerveld 101-103, 1200 Sint-Lambrechts-Woluwe

The brand new W project offers you on the 1st floor, a corner 2 bedroom apartment (Premium finishing level), whose living space is extended by a super equipped open kitchen and a terrace oriented west-north, with view on the outside of the project, 1 shower room + WC, 1 technical room and 1 separate toilet complete this property.

Cellar included in the price. Obligatory parking in supplement . Bike room in the basement.

Sale under registration rights on the land and under VAT regime on the construction. Consult us without delay for any details on this project: 02 3751010 / new@victoire.be