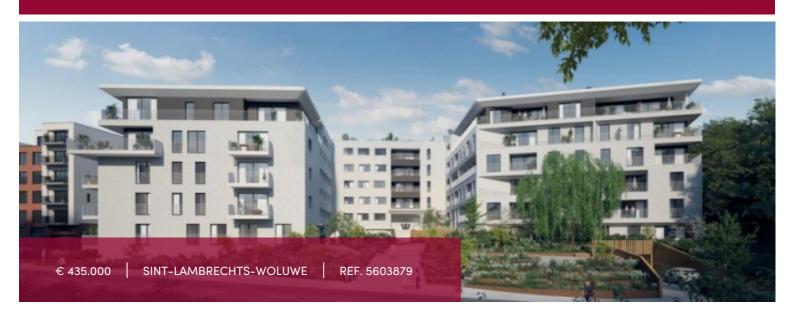

#### Rue Neerveld 101-103, 1200 Sint-Lambrechts-Woluwe

The brand new W project offers you on the 1st floor, a corner 2 bedroom apartment (Premium finishing level), whose living space is extended by a super equipped open kitchen and a terrace oriented west-north, with view on the outside of the project, 1 shower room + WC, 1 technical room and 1 separate toilet complete this property.

### GENERAL

| Туре            | flat              |
|-----------------|-------------------|
| Price           | € 435.000         |
| Terrace surface | 11.8 m²           |
| Bathrooms       | 1                 |
| Floor           | 1                 |
| Available       | bij oplevering    |
| Kitchen (type)  | US hyper equipped |
| Laundry room    | ~                 |
| Neighborhood    | quiet             |
| Cellar          | ~                 |
| Double glass    | <b>~</b>          |
| EPC code        | В                 |

| City              | Sint-Lambrechts-Woluwe |
|-------------------|------------------------|
| Living surface    | 93 m²                  |
| Bedrooms          | 2                      |
| Parkings (indoor) | 1                      |
| Floors            | 5                      |
| Construction year | 2025                   |
| Toilets           | 2                      |
| Heating (type)    | individual             |
| Heating           | gas                    |
| Neighborhood      | quiet                  |
| Elevator          | <b>✓</b>               |
| PEB               | 95 kW/m²               |
| PEB category      | В                      |