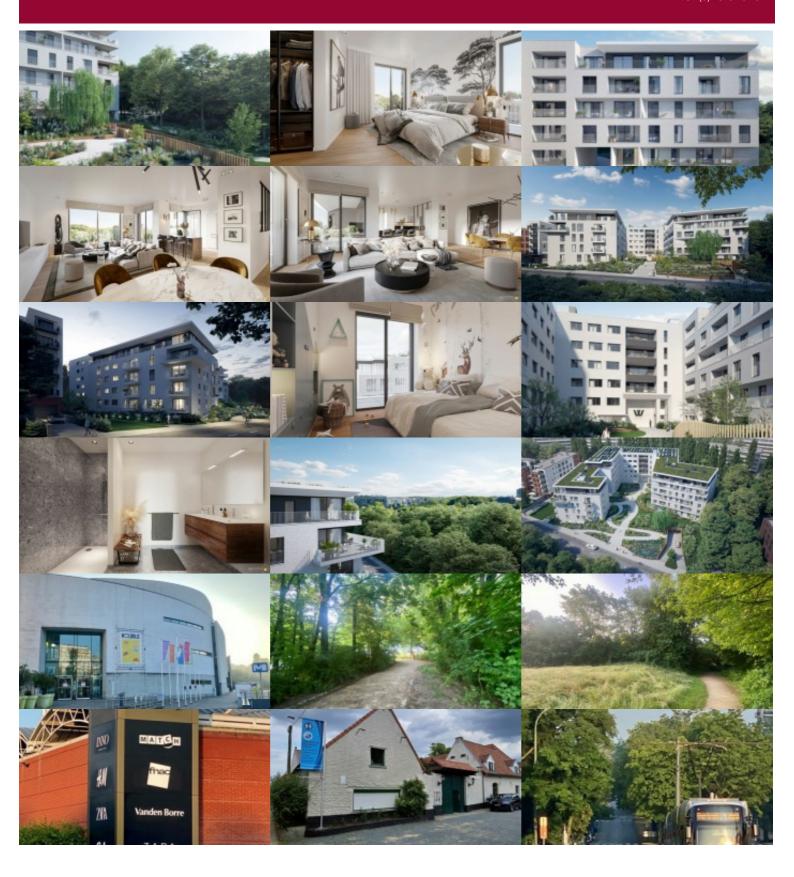

#### Rue Neerveld 101-103, 1200 Sint-Lambrechts-Woluwe

The brand new W project offers you on the ground floor, an original 1 bedroom apartment Design finishing level), whose living space is extended by a super equipped open kitchen, a terrace and a beautiful garden well South oriented, with view on the inside courtyard of the project, 1 SDD adjacent to the bedroom, a technical room and 1 separate toilet complete this property.

### GENERAL

| Туре              | flat           |
|-------------------|----------------|
| Price             | € 409.000      |
| Terrace surface   | 13.9 m²        |
| Bathrooms         | 1              |
| Parkings (indoor) | 1              |
| Available         | bij oplevering |
| State             | new            |
| Facades           | 2              |
| Toilets           | 1              |
| Heating (type)    | individual     |
| Neighborhood      | quiet          |
| Cellar            | <b>✓</b>       |
| Double glass      | ~              |
|                   |                |
| EPC code          | В              |

| City              | Sint-Lambrechts-Woluwe |
|-------------------|------------------------|
| Living surface    | 74 m²                  |
| Bedrooms          | 1                      |
| Shower rooms      | 1                      |
| Floors            | 5                      |
| Construction year | 2025                   |
| Garden surface    | 84.3 m²                |
| Kitchen (type)    | US hyper equipped      |
| Laundry room      | ~                      |
| Heating           | gas                    |
| Neighborhood      | quiet                  |
| Elevator          | ~                      |
| PEB               | 95 kW/m²               |
| PEB category      | В                      |