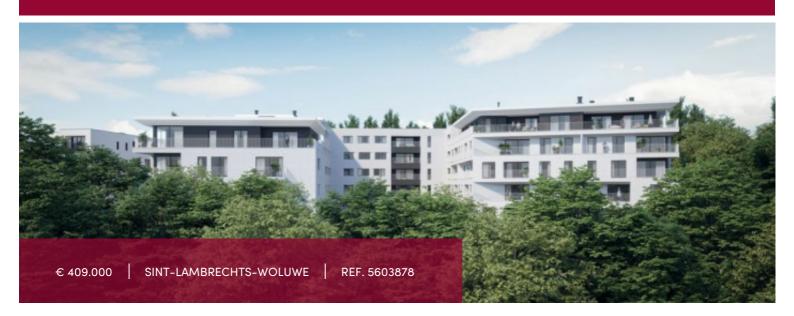

#### Rue Neerveld 101-103, 1200 Sint-Lambrechts-Woluwe

The brand new W project offers you on the ground floor, an original 1 bedroom apartment Design finishing level), whose living space is extended by a super equipped open kitchen, a terrace and a beautiful garden well South oriented, with view on the inside courtyard of the project, 1 SDD adjacent to the bedroom, a technical room and 1 separate toilet complete this property.

### GENERAL

| Туре              | flat           |
|-------------------|----------------|
| Price             | € 409.000      |
| Terrace surface   | 13.9 m²        |
| Bathrooms         | 1              |
| Parkings (indoor) | 1              |
| Available         | bij oplevering |
| State             | new            |
| Facades           | 2              |
| Toilets           | 1              |
| Heating (type)    | individual     |
| Neighborhood      | quiet          |
| Cellar            | <b>✓</b>       |
| Double glass      | ~              |
|                   |                |
| EPC code          | В              |

| City              | Sint-Lambrechts-Woluwe |
|-------------------|------------------------|
| Living surface    | 74 m²                  |
| Bedrooms          | 1                      |
| Shower rooms      | 1                      |
| Floors            | 5                      |
| Construction year | 2025                   |
| Garden surface    | 84.3 m²                |
| Kitchen (type)    | US hyper equipped      |
| Laundry room      | ~                      |
| Heating           | gas                    |
| Neighborhood      | quiet                  |
| Elevator          | ~                      |
| PEB               | 95 kW/m²               |
| PEB category      | В                      |