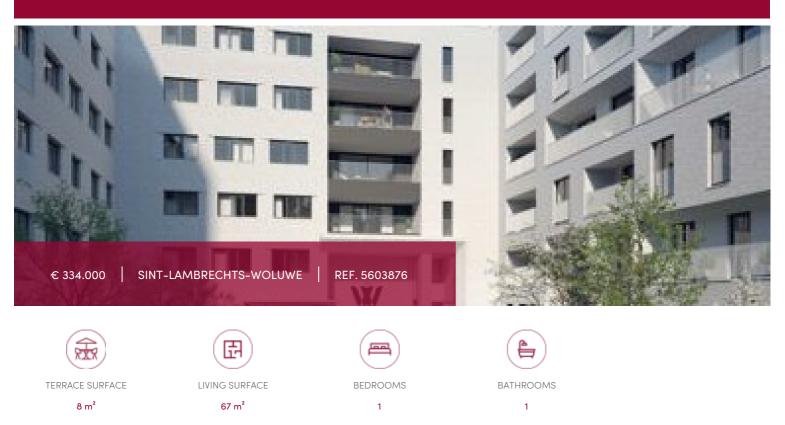

### Rue Neerveld 101-103, 1200 Sint-Lambrechts-Woluwe

The brand new W project offers you on the 2nd floor, a 1 bedroom apartment (Design finishing level), whose living space is extended by a super equipped open kitchen, and a terrace with view on the greenery, 1shower room,1 technical room and 1 separate toilet complete this property.

#### GENERAL

| flat              | Туре            |
|-------------------|-----------------|
| € 334.000         | Price           |
| 8 m <sup>2</sup>  | Terrace surface |
| 1                 | Bathrooms       |
| 2                 | Floor           |
| bij oplevering    | Available       |
| new               | State           |
| US hyper equipped | Kitchen (type)  |
| ~                 | Laundry room    |
| residential area  | Neighborhood    |
| ~                 | Cellar          |
| ~                 | Double glass    |
|                   |                 |
|                   |                 |

| City              | Sint-Lambrechts-Woluwe |  |  |
|-------------------|------------------------|--|--|
| Living surface    | 67 m <sup>2</sup>      |  |  |
| Bedrooms          | 1                      |  |  |
| Parkings (indoor) | 1                      |  |  |
| Floors            | 5                      |  |  |
| Construction year | 2025                   |  |  |
| Facades           | 2                      |  |  |
| Toilets           | 1                      |  |  |
| Heating (type)    | collective             |  |  |
| Heating           | gas (centr. heat.)     |  |  |
| Neighborhood      | quiet                  |  |  |
| Elevator          | ~                      |  |  |
| PEB               | 95 kW/m²               |  |  |
| PEB category      | В                      |  |  |