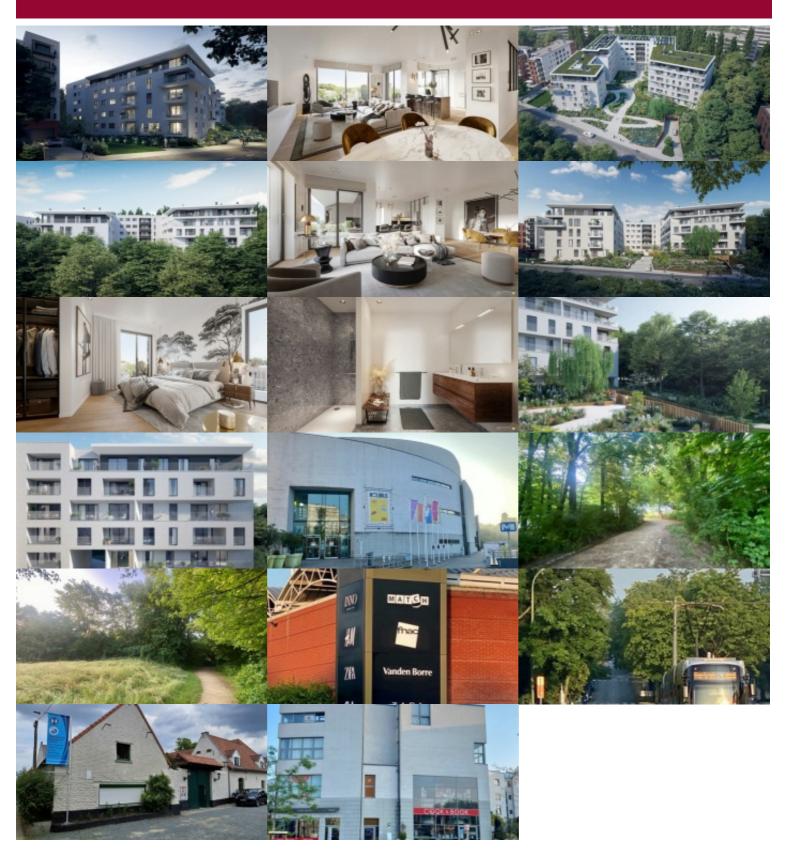

### Rue Neerveld 101-103, 1200 Sint-Lambrechts-Woluwe

The brand new W project offers you on the 2nd floor, a 1 bedroom apartment (Design finishing level), whose living space is extended by a super equipped open kitchen, and a terrace with view on the greenery, 1shower room,1 technical room and 1 separate toilet complete this property.

Cellar included in the price. Obligatory parking in supplement (35 000 €). Bike room in the basement.

Sale under registration rights on the land and under VAT regime on the construction.

Consult us without delay for any details on this project : 02 3751010 / new@victoire.be