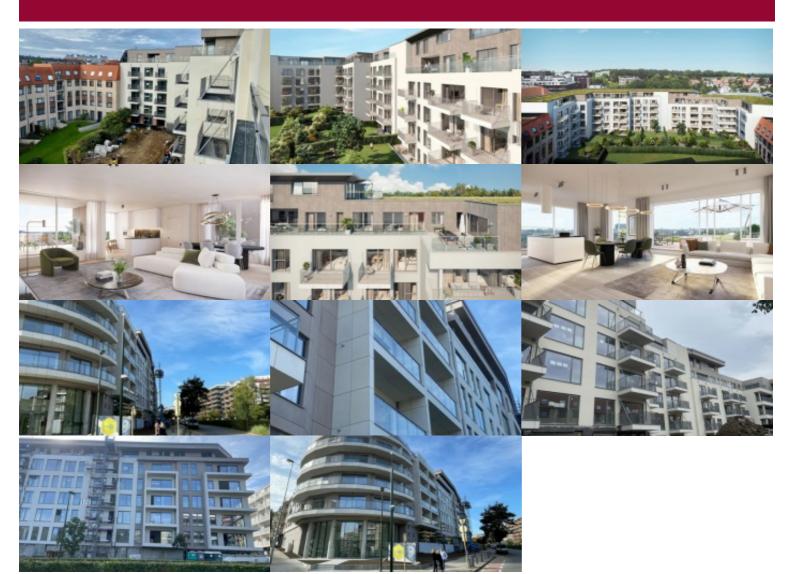

## VANCOUVER - 3 BEDROOM PENTHOUSE + SPLENDID TERRACES

### O Avenue Marcel Thiry 75-77, 1200 Sint-Lambrechts-Woluwe

Victoire proposes this very original penthouse with 2 beautiful terraces and a balcony surrounding the flat in the Vancouver project: Entrance hall with checkroom and separate toilet.

Beautiful bright living room with dining room and open equipped kitchen with access to the 2 terraces on either side of the apartment. Night hall with the laundry room/utility room.

1 first bedroom

The other 2 bedrooms have a full bathroom and one of the 2 also has a dressing room.

A truly unique apartment with exceptional views.

Mandatory parking is available at extra cost, as are bicycle sheds and cellars in the basement.

The neighborhood is pleasant, quiet and international, and all the necessary amenities are at your fingertips: public transport, supermarkets, crèches, schools, cultural center.