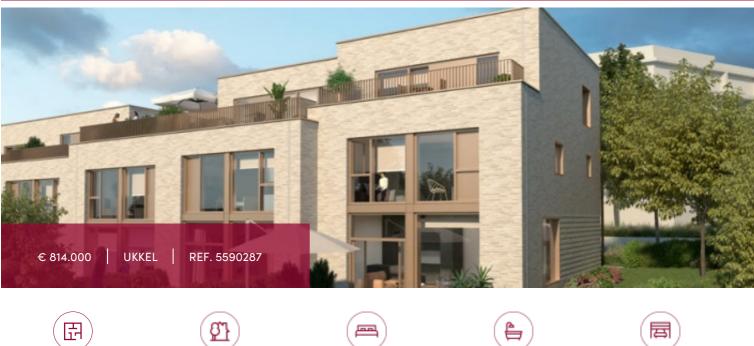

# NEW single-family house with 3 facades + terrace & garden - Splendid location in Uccle !

## Avenue Jacqueline Harpman 37, 1180 Ukkel

This beautiful single-family house with 3 facades of 306 sqm gross consists of 4 levels including a cellar of 62 sqm and is divided as follows:

On the ground floor: Entrance hall with cloakroom and guest toilet, lounge and dining room with direct access to the terrace of 23.5 sqm and the S-oriented garden, a fully equipped open kitchen and a garage.

Via the stairs you reach the first floor with 4 bedrooms, of which the master bedroom with en suite bathroom, as well as an extra shower room and a separate toilet.

A large multipurpose room (with construction finishes) of 44.5 sqm is located on the second floor. Here there is the possibility to transform it into 2 rooms with shower room. This space also opens onto a S-oriented terrace of 12.5 sqm.

The house is equipped with triple glazing, a heat pump and a green roof (possibility to install solar panels).

Sale under the mixed system registration and VAT. Delivery planned at the end of 2024.

Visit the site and experience this project to the fullest. Contact us for more info 02/375.10.10 – new@victoire.be