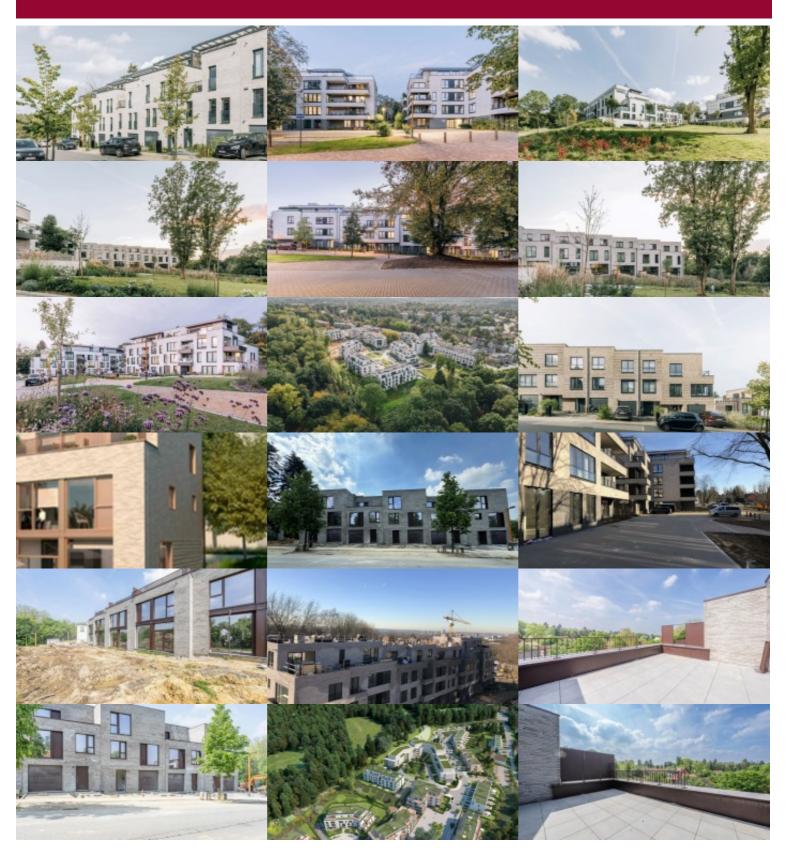

# NEW single-family house with 3 facades + terrace & garden - Splendid location in Uccle !

## Avenue Jacqueline Harpman 37, 1180 Ukkel

This beautiful single-family house with 3 facades of 306 sqm gross consists of 4 levels including a cellar of 62 sqm and is divided as follows:

On the ground floor: Entrance hall with cloakroom and guest toilet, lounge and dining room with direct access to the terrace of 23.5 sqm and the S-oriented garden, a fully equipped open kitchen and a garage.

Via the stairs you reach the first floor with 4 bedrooms, of which the master bedroom with en suite bathroom, as well as an extra shower room and a separate toilet.

A large multipurpose room (with construction finishes) of 44.5 sqm is located on the second floor. Here there is the possibility to transform it into 2 rooms with shower room. This space also opens onto a S-oriented terrace of 12.5 sqm.

The house is equipped with triple glazing, a heat pump and a green roof (possibility to install solar panels).

Sale under the mixed system registration and VAT. Delivery planned at the end of 2024.

Visit the site and experience this project to the fullest. Contact us for more info 02/375.10.10 – new@victoire.be