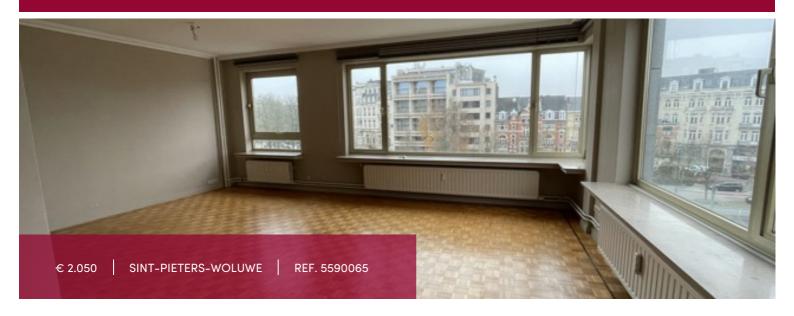

# Flat at Sint-Pieters-Woluwe

#### 9 1150 Sint-Pieters-Woluwe

A few steps from Rond Point Montgomery, on the prestigious Avenue de Tervueren, between Parc du Cinquantenaire and Parc de Woluwe, apartment for rent near numerous amenities such as the shops of Rue des Tongres, public transport (metro, streetcars, bus), schools (Sacré Coeur de Lindthout, Collège St Michel, ICHEC, Montessori) and the European district. Large marble entrance hall, bright south-facing living room with a breathtaking view of the Montgomery roundabout, lounge, dining room, super-equipped kitchen with breakfast nook, 3 bedrooms including one with access to a terrace of over 25m², marble night hall with separate toilet, bathroom with bath and shower, Cellar and garage (large closed garage facing the street). PEB D

# GENERAL

| Туре            | flat         |
|-----------------|--------------|
| Price           | € 2.050      |
| Terrace surface | 25 m²        |
| Bathrooms       | 1            |
| Floor           | 4            |
| Available       | onmiddellijk |
| PEB             | 207 kW/m²    |

| City           | Sint-Pieters-Woluwe |  |  |
|----------------|---------------------|--|--|
| Living surface | 145 m²              |  |  |
| Bedrooms       | 3                   |  |  |
| Garages        | 1                   |  |  |
| Floors         | 4                   |  |  |
| State          | good state          |  |  |
| PEB category   | D                   |  |  |
|                |                     |  |  |