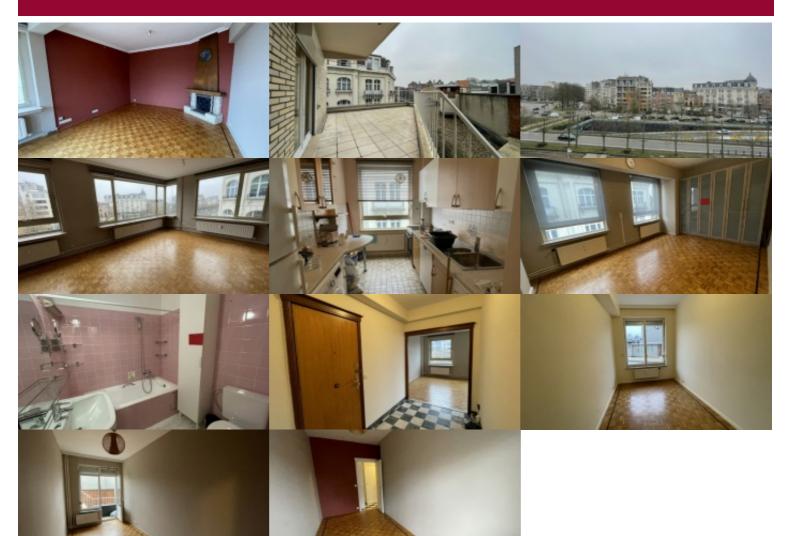

#### 9 1150 Sint-Pieters-Woluwe

A few steps from Rond Point Montgomery, on the prestigious Avenue de Tervueren, between Parc du Cinquantenaire and Parc de Woluwe, apartment for rent near numerous amenities such as the shops of Rue des Tongres, public transport (metro, streetcars, bus), schools (Sacré Coeur de Lindthout, Collège St Michel, ICHEC, Montessori) and the European district. Large marble entrance hall, bright south-facing living room with a breathtaking view of the Montgomery roundabout, lounge, dining room, super-equipped kitchen with breakfast nook, 3 bedrooms including one with access to a terrace of over 25m², marble night hall with separate toilet, bathroom with bath and shower, Cellar and garage (large closed garage facing the street). PEB D

TERRACE SURFACE

25 m²

LIVING SURFACE

145 m<sup>2</sup>

BEDROOMS

3

BATHROOMS

1

| City           | Sint-Pieters-Woluwe |  |  |
|----------------|---------------------|--|--|
| Living surface | 145 m²              |  |  |
| Bedrooms       | 3                   |  |  |
| Garages        | 1                   |  |  |
| Floors         | 4                   |  |  |
| State          | good state          |  |  |
| PEB category   | D                   |  |  |
|                |                     |  |  |