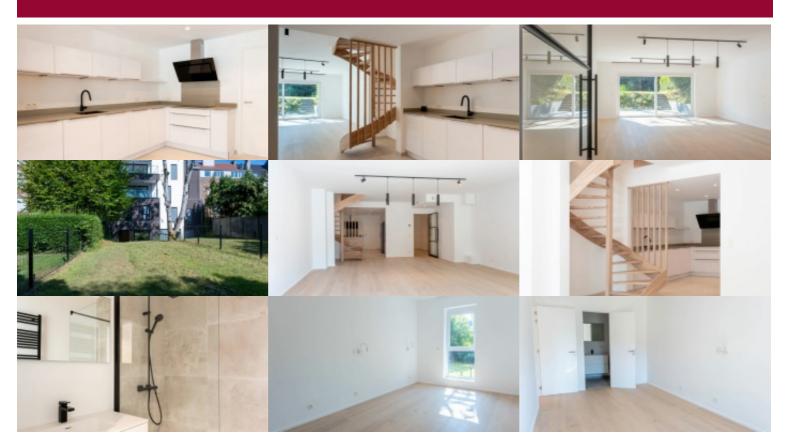

### Adolphe Schattens 15, 1410 Waterloo

This brand-new 4-unit building is conveniently located in the heart of Waterloo, in the Maison Communale district, within easy walking distance.

Victoire proposes this splendid 169.9 sqm duplex apartment on the ground floor and +1 floor, as follows: the living room and dining room are located on the ground floor and are extended by the terrace and the large south-facing garden. A large separate kitchen + utility room and cloakroom with the guest toilet complete this floor. The 2 large bedrooms, each with en-suite bathroom or shower room are located on the upper floor accessible via a nice woodenstairs. Both benefit from the view on the garden. 1 outside parking spot + a bike space inside the building are available.

The construction is contemporary and the materials used are in line with today's required standards (such as photovoltaic panels, plaster over insulation, high-performance windows, etc.), while the finishes are not forgotten and are of excellent quality (built-in closets, curtain/tent rails, light fittings, etc.).