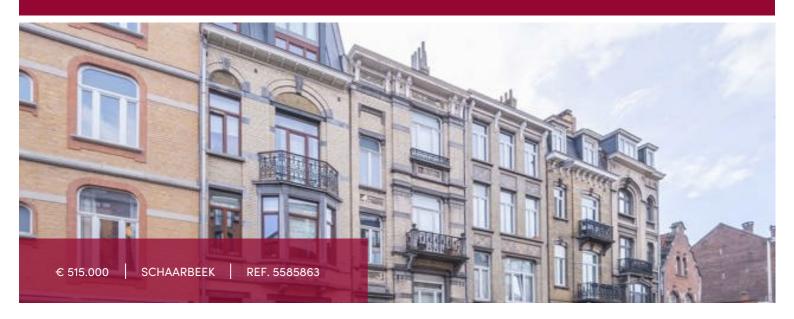

TERRACE SURFACE

21 m<sup>2</sup>

LIVING SURFACE

145 m<sup>2</sup>

BEDROOMS

2

BATHROOMS

2

# Contemporary duplex (2-bedr) – Schaerbeek/ Pl Chasseurs Ardennais

### 9 1030 Schaarbeek

#### IN OPTION !!!

Contemporary duplex of approximately 140 sqm in perfect condition, located on the ground floor of a small residence in a quiet street, just a few steps from Square Ambiorix, the European Institutions, NATO, many shops, restaurants and public transport.

### GENERAL

| Туре              | flat      |
|-------------------|-----------|
| Price             | € 515.000 |
| Terrace surface   | 21 m²     |
| Bathrooms         | 1         |
| Floors            | 2         |
| Construction year | 1913      |
| Facades           | 2         |
| Toilets           | 2         |
| Heating           | gas       |
| Double glass      | ~         |
|                   |           |

| City           | Schaarbeek        |
|----------------|-------------------|
| Living surface | 145 m²            |
| Bedrooms       | 2                 |
| Shower rooms   | 1                 |
| Available      | onmiddellijk      |
| State          | good state        |
| Kitchen (type) | US hyper equipped |
| Laundry room   | ~                 |
| Neighborhood   | central           |
| PEB            | 128 kW/m²         |
| PEB category   | С                 |