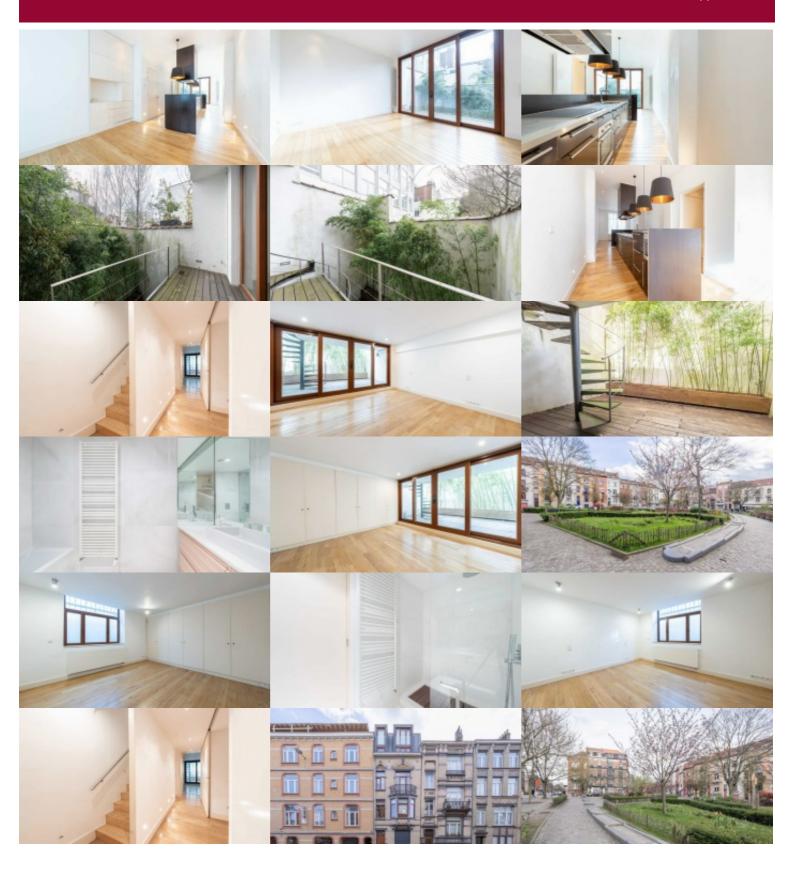

#### IN OPTION !!!

Contemporary duplex of approximately 140 sqm in perfect condition, located on the ground floor of a small residence in a quiet street, just a few steps from Square Ambiorix, the European Institutions, NATO, many shops, restaurants and public transport.

Layout: on the ground floor: living room, dining room, access to the terrace, fully equipped open kitchen. Lower level: 2 large bedrooms

with wardrobes and parquet, shower room, bathroom, laundry room, large terrace with stairs to the ground floor. Lots of cupboards, oak parquet, low monthly costs. Individual gas heating from 2023. PEB C