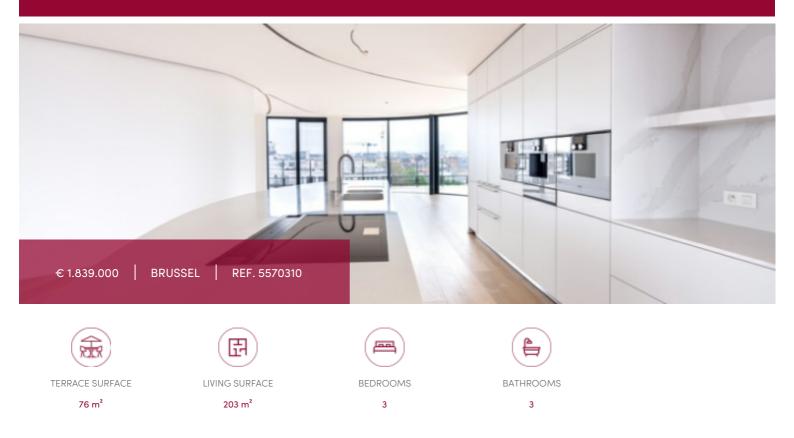

Victoire presents this beautiful new and luxurious apartment (+ -200 m<sup>2</sup>) located on the 7th floor, enjoying a breathtaking view. Layout: beautiful living room with terraces at the front and rear, fully equipped open kitchen (Bulthaup), 3 bedrooms, the master with dressing and bathroom (bath and walk-in shower), toilet and second bathroom. Laundry room. Cellar. Direct access to the underground car park (parking (s) in supplement). Individual gas heating. Air conditioning. Ventilation system. PEB: B. Concierge service. Sales under VAT for the construction and registration for the ground value. Do not hesitate to visit this apartment and admire the beautiful views! Make your own choice of materials.

## GENERAL

| Туре                                | flat              | City                                          | Brussel            |
|-------------------------------------|-------------------|-----------------------------------------------|--------------------|
| Price                               | € 1.839.000       | Living surface                                | 203 m <sup>2</sup> |
| Terrace surface                     | 76 m <sup>2</sup> | Bedrooms                                      | 3                  |
| Bathrooms                           | 2                 | Shower rooms                                  | 1                  |
| Parkings (indoor)                   | 2                 | Floor                                         | 7                  |
| Floors                              | 9                 | Available                                     | vanaf akte         |
| Construction year                   | 2018              | State                                         | new                |
| Kitchen (type)                      | US hyper equipped | Toilets                                       | 2                  |
| Laundry room                        | ~                 | Heating (type)                                | individual         |
|                                     |                   | Heating                                       | gas                |
| Neighborhood                        | city Center       | Elevator                                      | ~                  |
| Double glass                        | ~                 | PEB                                           | 66 kW/m²           |
|                                     |                   | PEB category                                  | В                  |
| EPC code                            | В                 |                                               |                    |
| ANDATORY INFO                       |                   |                                               |                    |
| Building permit<br>Not announced    |                   | Summons and recovery claim Not announced      |                    |
| Urban destination<br>Not announced  |                   | Pre-emption right<br>Not announced            |                    |
| Subdivision permit<br>Not announced |                   | Flood prone area<br>not located in flood area |                    |