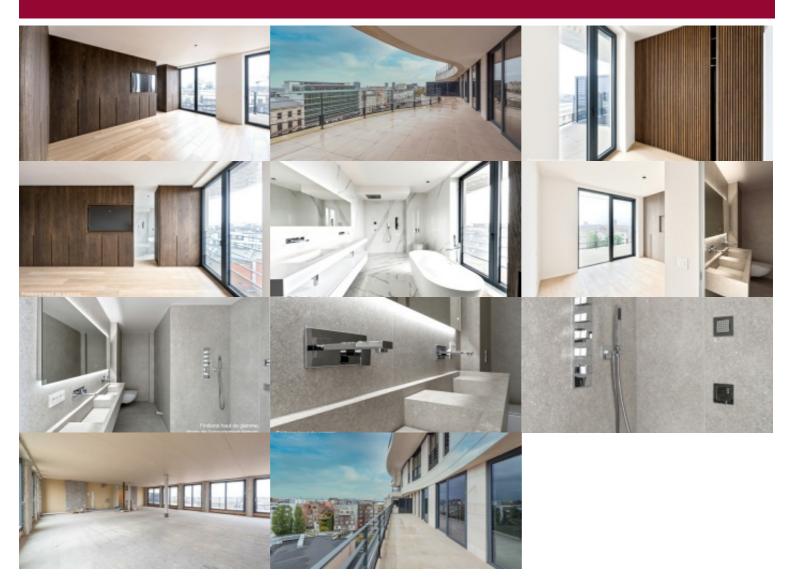

Victoire presents this beautiful new and luxurious apartment (+ -200 m<sup>2</sup>) located on the 7th floor, enjoying a breathtaking view. Layout: beautiful living room with terraces at the front and rear, fully equipped open kitchen (Bulthaup), 3 bedrooms, the master with dressing and bathroom (bath and walk-in shower), toilet and second bathroom. Laundry room. Cellar. Direct access to the underground car park (parking (s) in supplement). Individual gas heating. Air conditioning. Ventilation system. PEB: B. Concierge service. Sales under VAT for the construction and registration for the ground value. Do not hesitate to visit this apartment and admire the beautiful views! Make your own choice of materials.