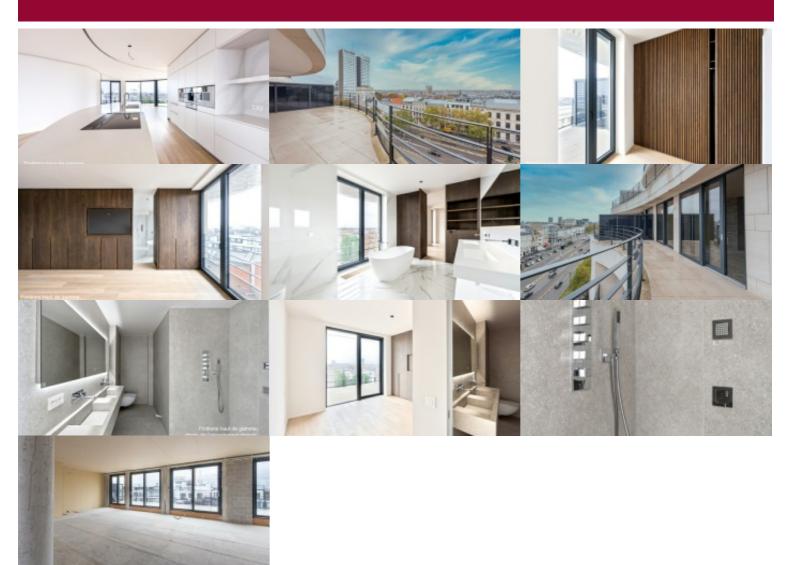

Victoire presents this beautiful new and luxurious apartment (+ -160 m²) located on the 7th floor, enjoying a breathtaking view. Layout: beautiful living room with terraces at the front and rear, fully equipped open kitchen (Bulthaup), 2 bedrooms, the master with dressing and bathroom (bath and walk-in shower), toilet and second bathroom. Laundry room. Cellar. Direct access to the underground car park (parking (s) in supplement). Individual gas heating. Air conditioning. Ventilation system. PEB: B. Concierge service. Sales under VAT for the construction and registration for the ground value. Do not hesitate to visit this apartment and admire the beautiful views! Make your own choice of materials.