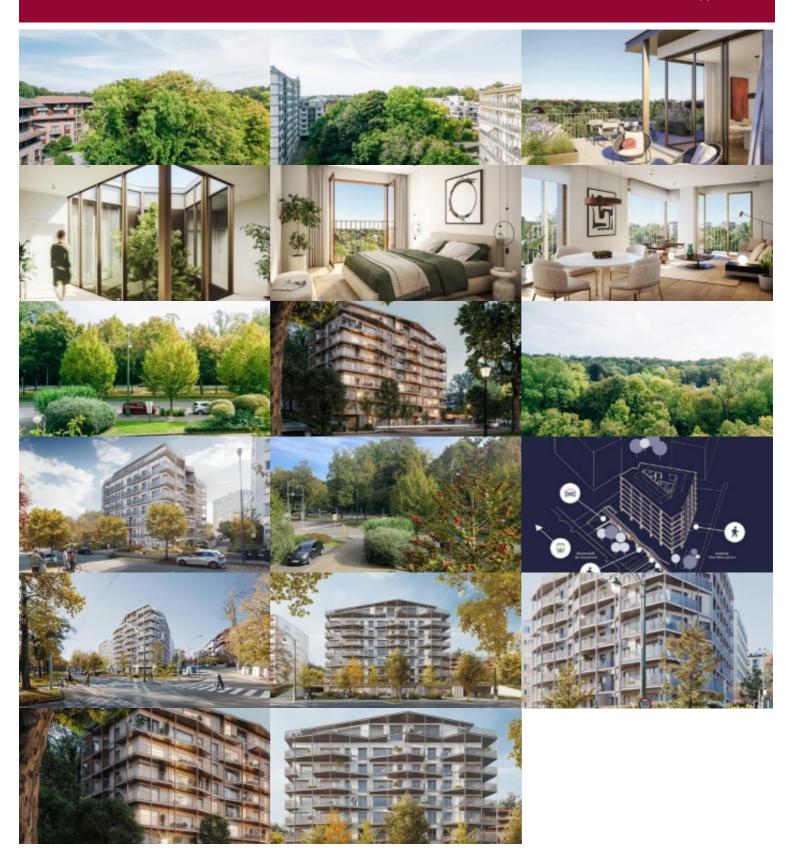

### Boulevard du Souverain 360, 1160 Oudergem

This luxurious new development, surrounded by greenery, is located on Boulevard du Souverain, opposite Parc de Val Duchesse, and comprises 48 units.

Victoire proposes you this 3-bedroom corner flat overlooking both Bd. du Souverain and the Nénuphars Avenue with a nice surrounding terrace.

 $1\,large\ entrance\ hall\ with\ cloakroom,\ leading\ to\ the\ beautiful\ living\ room\ -1\, super-equipped\ open\ kitchen.$ 

1 large master bedroom room with one "en suite" full bathroom and 2 other bedrooms both with a shower room. All 3 have an accès to the terrace. 1 separate WC – 1 technical room/laundry room – 1 cellar.

Bright building, superbly finished - luxurious interior fittings - minimal construction and consumption carbon footprint (solar panels will ensure electricity for the common areas, rainwater will be recovered for the common areas too), tree-lined gardens.

1 large office space will be available on the below ground floor, while the basement includes 51 parking spaces (with charging station if required) and bicycle storage.

A sought-after, residential neighborhood with all the urban amenities you'd expect from your neighborhood within walking distance. Sale under registration rights(12.5%) for the land part and under VAT for the construction part.