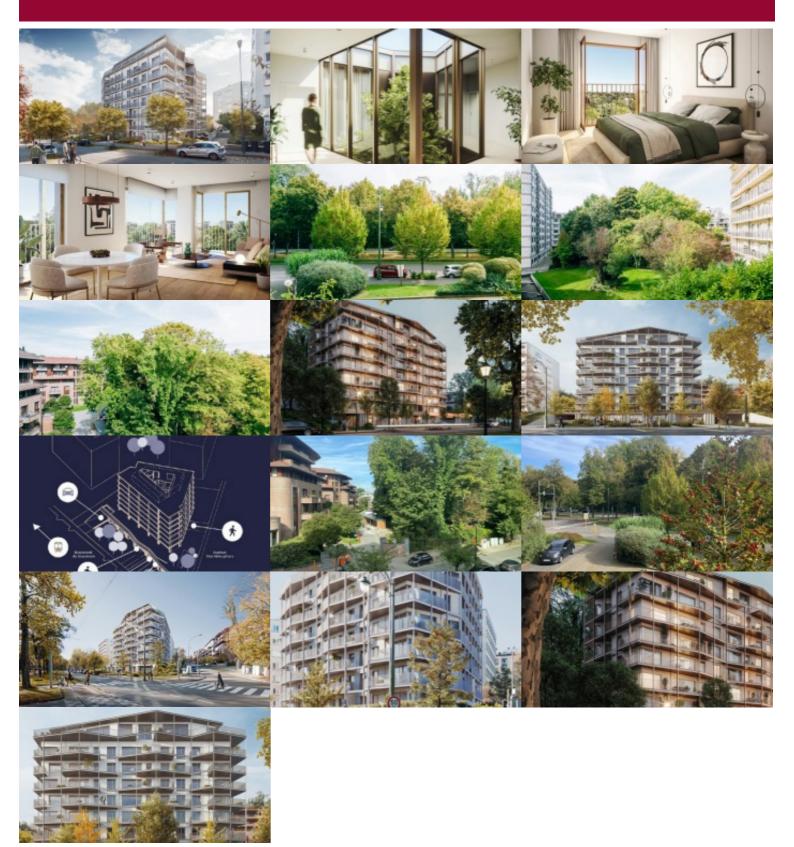

### Boulevard du Souverain 360, 1160 Oudergem

This luxurious new development, surrounded by greenery, is located on Boulevard du Souverain, opposite Parc de Val Duchesse, and comprises 48 units.

Victoire proposes you this 3-bedroom corner flat overlooking both Bd. du Souverain and the Nénuphars Avenue with a nice terrace.

- 1 large entrance hall with cloakroom, leading to the beautiful living room 1 super-equipped open kitchen.
- 1 large master bedroom room with one "en suite" full bathroom and 2 other bedrooms both with a shower room, all 3 with view on the front of the building and an accès to the terrace. 1 separate WC 1 technical room/laundry room 1 cellar.

Bright building, superbly finished - luxurious interior fittings - minimal construction and consumption carbon footprint (solar panels will ensure electricity for the common areas, rainwater will be recovered for the common areas too), tree-lined gardens.

1 large office space will be available on the below ground floor, while the basement includes 51 parking spaces (with charging station if required) and bicycle storage.

A sought-after, residential neighborhood with all the urban amenities you'd expect from your neighborhood within walking distance. Sale under registration rights(12.5%) for the land part and under VAT for the construction part.