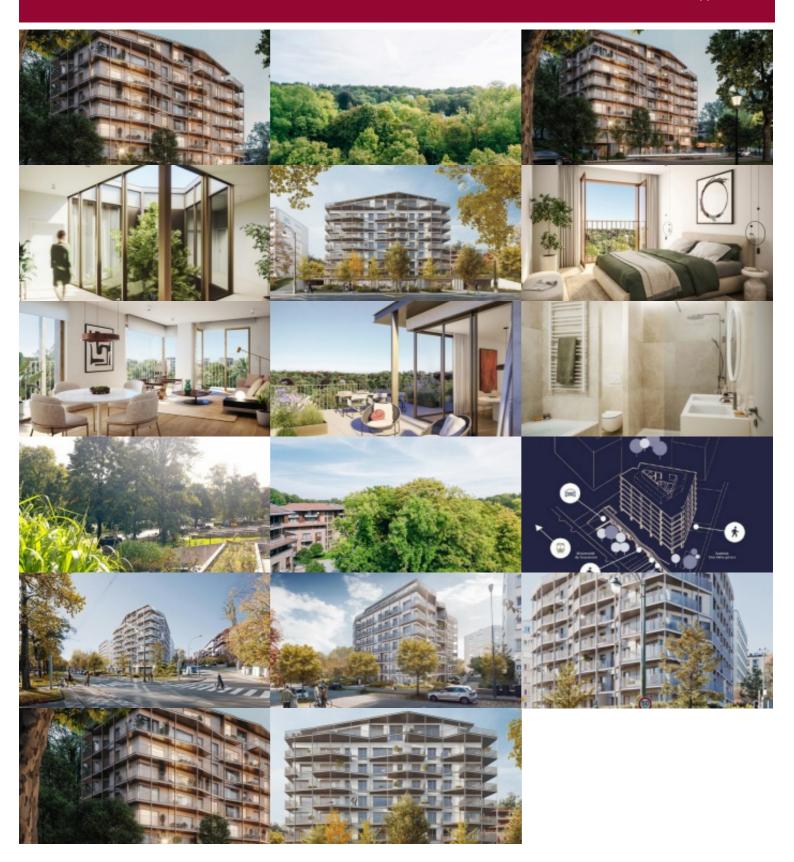

## Boulevard du Souverain 360, 1160 Oudergem

This luxurious new development, surrounded by greenery, is located on Boulevard du Souverain, opposite Parc de Val Duchesse, and comprises 48 units.

Victoire proposes you this 3-bedroom corner flat overlooking the parc with a large South-East facing terrace.

1 large entrance hall with cloakroom, leading to the beautiful living room with south-east terrace surrounding the apartment - 1 super-equipped open kitchen

1 large master bedroom with dressing room and one en suite showerroom - 2 other bedrooms with view on the front of the building - one with an access to the terrace

1 extra shower room – 1 separate WC – 1 technical room/laundry room – 1 cellar.

Bright building, superbly finished - luxurious interior fittings - minimal construction and consumption carbon footprint (solar panels will ensure electricity for the common areas, rainwater will be recovered for the common areas too), tree-lined gardens.

1 large office space will be available on the below ground floor, while the basement includes 51 parking spaces (with charging station if required) and bicycle storage.

A sought-after, residential neighborhood with all the urban amenities you'd expect from your neighborhood within walking distance. Sale under registration rights(12.5%) for the land part and under VAT for the construction part.