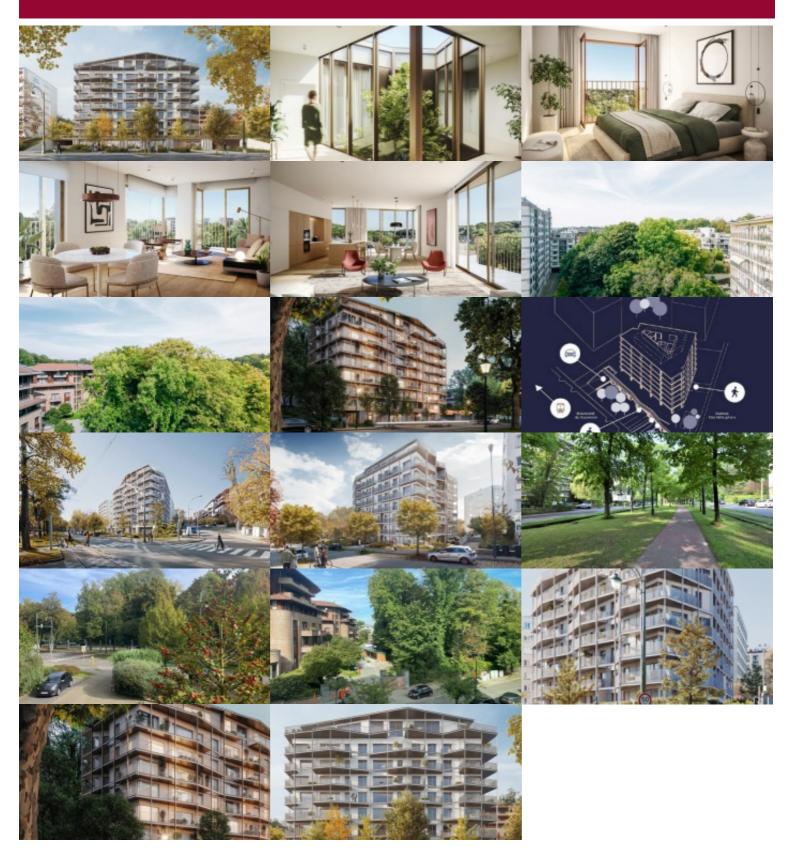

### 🥺 Boulevard du Souverain 360, 1160 Oudergem

This luxurious new development, surrounded by greenery, is located on Boulevard du Souverain, opposite Parc de Val Duchesse, and comprises 48 units.

Victoire proposes you this 3-bedroom corner flat overlooking Bd. du Souverain with a large South-East facing terrace.

1 large entrance hall with cloakroom, leading to the beautiful living room with south-east terrace surrounding the apartment - 1 superequipped open kitchen

1 large master bedroom with dressing room and one en suite showerroom - 2 other bedrooms with view on the front of the building – one with an access to the terrace

1 extra shower room – 1 separate WC – 1 technical room/laundry room – 1 cellar.

Bright building, superbly finished - luxurious interior fittings - minimal construction and consumption carbon footprint (solar panels will ensure electricity for the common areas, rainwater will be recovered for the common areas too), tree-lined gardens.

1 large office space will be available on the below ground floor, while the basement includes 51 parking spaces (with charging station if required) and bicycle storage.

A sought-after, residential neighborhood with all the urban amenities you'd expect from your neighborhood within walking distance. Sale under registration rights(12.5%) for the land part and under VAT for the construction part.