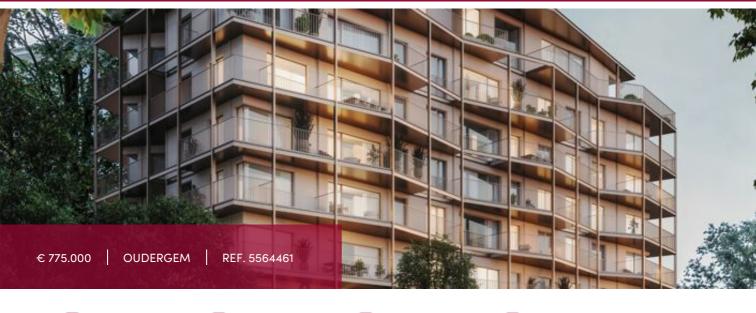

## New Project ANTHEA - 3 bedroom flat + terrace

### 🥺 Boulevard du Souverain 360, 1160 Oudergem

This luxurious new development, surrounded by greenery, is located on Boulevard du Souverain, opposite Parc de Val Duchesse, and comprises 48 units.

Victoire proposes you this 3-bedroom corner flat overlooking Bd. du Souverain with a large South-East facing terrace.

#### GENERAL

| Туре                           | flat              |
|--------------------------------|-------------------|
| Price                          | € 775.000         |
| Terrace surface                | 34 m <sup>2</sup> |
| Shower rooms                   | 2                 |
| Floor                          | 3                 |
| Available                      | bij oplevering    |
| State                          | new               |
|                                |                   |
| Kitchen (type)                 | US hyper equipped |
| Kitchen (type)<br>Laundry room | US hyper equipped |
|                                | US hyper equipped |
|                                | US hyper equipped |
| Laundry room                   | ~                 |
| Laundry room<br>Neighborhood   | ~                 |

| City              | Oudergem      |
|-------------------|---------------|
| Living surface    | 125 m²        |
| Bedrooms          | 3             |
| Parkings (indoor) | 1             |
| Floors            | 7             |
| Construction year | 2025          |
| Facades           | 2             |
| Toilets           | 2             |
| Heating (type)    | individual    |
| Heating           | floor heating |
| Neighborhood      | woods         |
| Elevator          | ~             |
| PEB category      | A             |