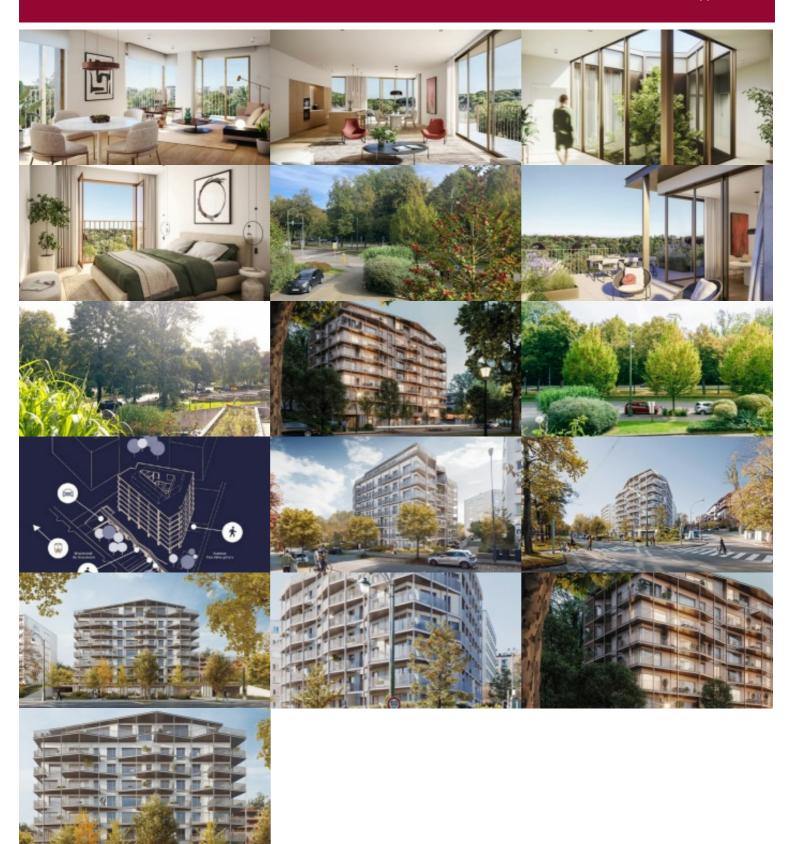

## Boulevard du Souverain 360, 1160 Oudergem

This luxurious new development, surrounded by greenery, is located on Boulevard du Souverain, opposite Parc de Val Duchesse, and comprises 48 units.

Victoire proposes you this 3-bedroom corner flat overlooking Bd. du Souverain with a large South-East facing terrace.

1 large entrance hall with cloakroom, leading to the beautiful living room with south-east terrace surrounding the apartment - 1 super-equipped open kitchen

1 large master bedroom with dressing room and one en suite showerroom - 2 other bedrooms with view on the front of the building - one with an access to the terrace

1 extra shower room – 1 separate WC – 1 technical room/laundry room – 1 cellar.

Bright building, superbly finished - luxurious interior fittings - minimal construction and consumption carbon footprint (solar panels will ensure electricity for the common areas, rainwater will be recovered for the common areas too), tree-lined gardens.

1 large office space will be available on the below ground floor, while the basement includes 51 parking spaces (with charging station if required) and bicycle storage.

A sought-after, residential neighborhood with all the urban amenities you'd expect from your neighborhood within walking distance. Sale under registration rights(12.5%) for the land part and under VAT for the construction part.