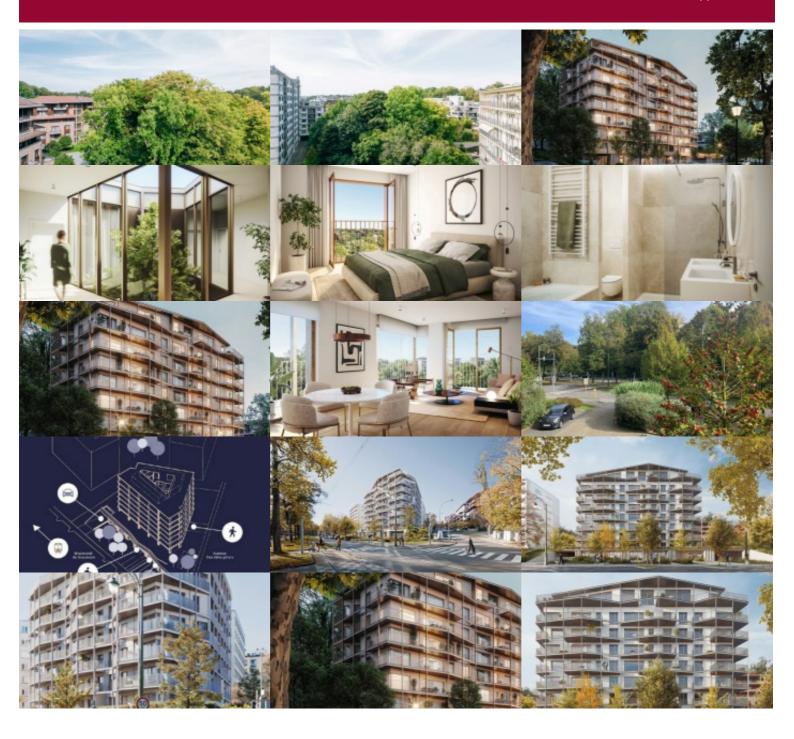

## O Boulevard du Souverain 360, 1160 Oudergem

This luxurious new development, surrounded by greenery, is located on Boulevard du Souverain, opposite Parc de Val Duchesse, and comprises 48 units.

Victoire proposes you 2-bedroom 3rd floor flat, overlooking the inside gardencourtyard. Large South-West facing terrace. Beautiful entrance hall with checkroom - Living room with open-plan fitted kitchen 36,4 sq.m.

2 bedroom, 1 with access to the terrace - 1 bathroom with toilet. 1 separate WC - 1 utility/laundry room - Cellar included.

Bright building, tree-lined gardens - superbly finished - luxurious interior fittings - minimal construction and consumption carbon footprint (solar panels will ensure electricity for the common areas, rainwater will be recovered for the common areas too).

1 large office space will be available on the first floor, while the basement includes 51 parking spaces (with charging station if required) and bicycle storage.

A sought-after, residential neighborhood with all the urban amenities you'd expect from your neighborhood within walking distance. Sale under registration rights(12.5%) for the land part and under VAT for the construction part.