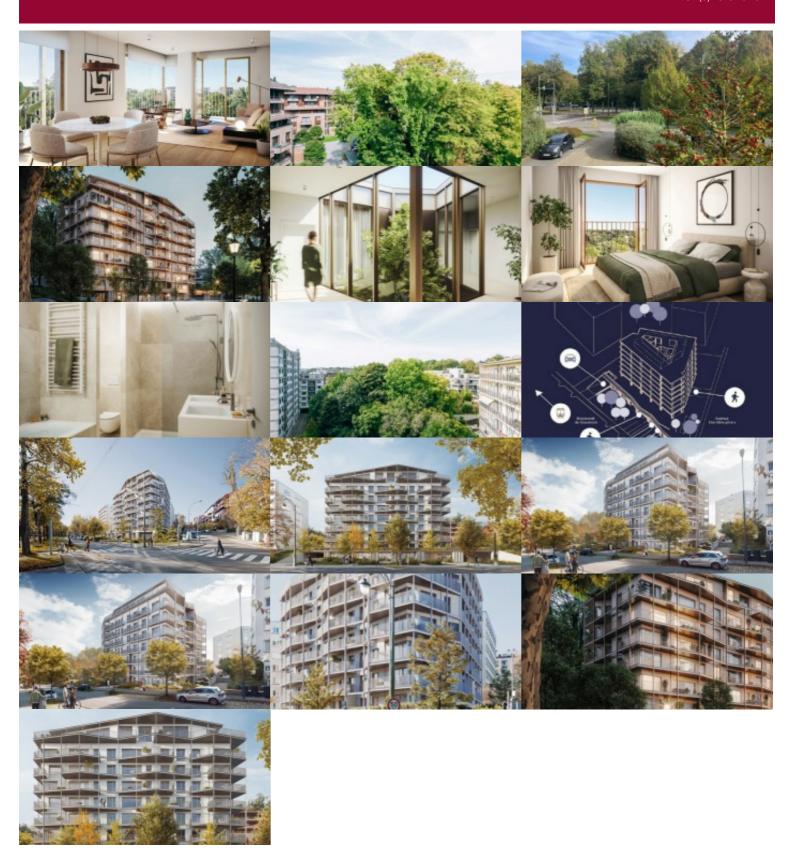

### Boulevard du Souverain 360, 1160 Oudergem

This luxurious new development, surrounded by greenery, is located on Boulevard du Souverain, opposite Parc de Val Duchesse, and comprises 48 units.

Victoire proposes you 2-bedroom 3rd floor flat, overlooking the inside gardencourtyard. Large South facing terrace.

 $Beautiful\ entrance\ hall\ with\ checkroom\ -\ Living\ room\ with\ open-plan\ fitted\ kitchen\ 37.5\ sq.m.$ 

1 bedroom with an en suite full bathroom

Second bedroom. with showerroom

1 separate WC - 1 utility/laundry room - Cellar included.

Bright building, tree-lined gardens - superbly finished - luxurious interior fittings - minimal construction and consumption carbon footprint (solar panels will ensure electricity for the common areas, rainwater will be recovered for the common areas too).

1 large office space will be available on the first floor, while the basement includes 51 parking spaces (with charging station if required) and bicycle storage.

A sought-after, residential neighborhood with all the urban amenities you'd expect from your neighborhood within walking distance. Sale under registration rights (12.5%) for the land part and under VAT for the construction part.