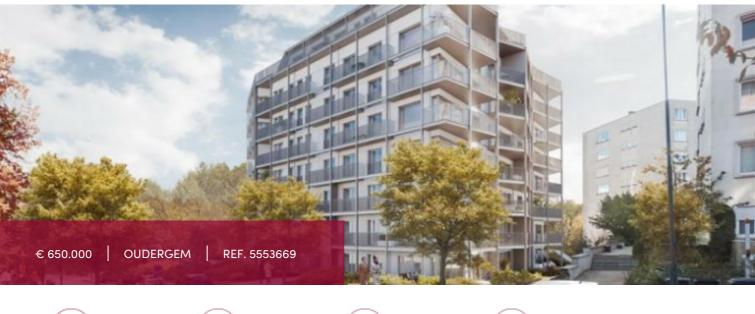

# Project ANTHEA, Val Duchesse/Souverain - 2 bedroom flat + terrace

# Boulevard du Souverain 360, 1160 Oudergem

This luxurious new development, surrounded by greenery, is located on Boulevard du Souverain, opposite Parc de Val Duchesse, and comprises 48 units.

Victoire proposes you 2-bedroom 1st floor corner flat, mostly overlooking the boulevard du Souverain.

#### GENERAL

| Туре              | flat       |  |  |
|-------------------|------------|--|--|
| Price             | € 650.000  |  |  |
| Terrace surface   | 29 m²      |  |  |
| Bathrooms         | 1          |  |  |
| Parkings (indoor) | 1          |  |  |
| Floors            | 7          |  |  |
| Construction year | 2026       |  |  |
| Facades           | 2          |  |  |
| Toilets           | 2          |  |  |
| Heating (type)    | individual |  |  |
| Neighborhood      | quiet      |  |  |
| Cellar            | ~          |  |  |
| Double glass      | ~          |  |  |
| EPC code          | А          |  |  |
|                   | 6          |  |  |

| City           | Oudergem<br>109 m² |  |  |  |
|----------------|--------------------|--|--|--|
| Living surface |                    |  |  |  |
| Bedrooms       | 2                  |  |  |  |
| Shower rooms   | 1                  |  |  |  |
| Floor          | 1                  |  |  |  |
| Available      | bij oplevering     |  |  |  |
| State          | new                |  |  |  |
| Kitchen (type) | US hyper equipped  |  |  |  |
| Laundry room   | ~                  |  |  |  |
| Heating        | floor heating      |  |  |  |
| Neighborhood   | residential area   |  |  |  |
| Elevator       | ~                  |  |  |  |
| PEB            | 45 kW/m²           |  |  |  |
| PEB category   | A                  |  |  |  |