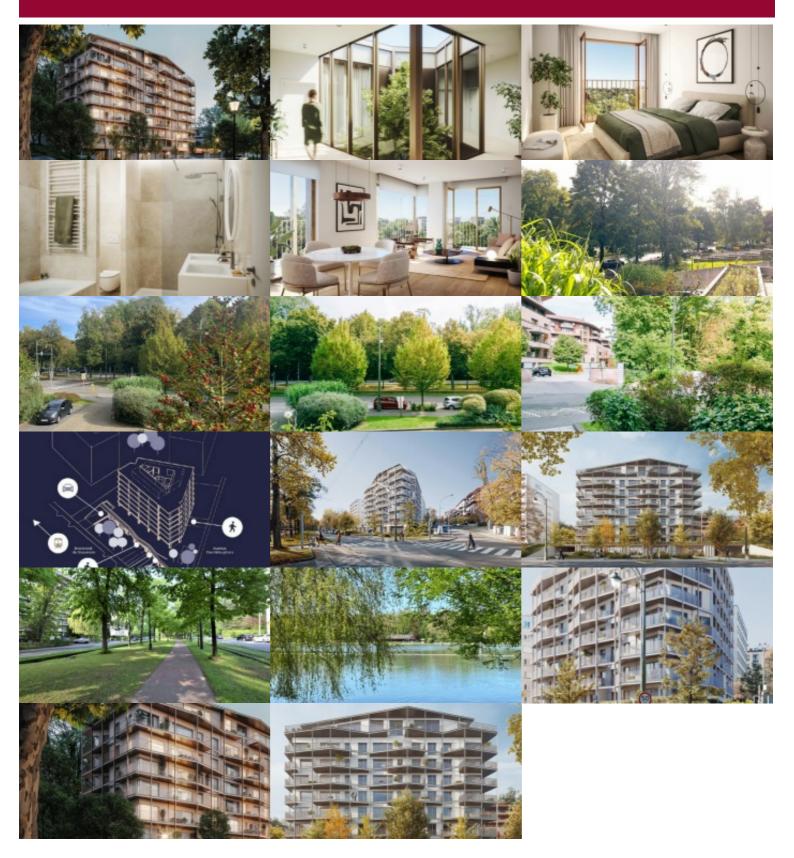

# Boulevard du Souverain 360, 1160 Oudergem

This luxurious new development, surrounded by greenery, is located on Boulevard du Souverain, opposite Parc de Val Duchesse, and comprises 48 units.

Victoire proposes you 2-bedroom 1st floor corner flat, mostly overlooking the boulevard du Souverain.

Nice entrance hall with checkroom and separate toilet

Large living room with access to the terrace + fully equipped kitchen with pantry

1 bedroom with en suite bathroom and toilet

1 second bedroom with shower room

1 separate toilet - 1 cellar included

Bright building, tree-lined gardens – superbly finished – luxurious interior fittings – minimal construction and consumption carbon footprint (solar panels will ensure electricity for the common areas, rainwater will be recovered for the common areas too).

1 large office space will be available on the first floor, while the basement includes 51 parking spaces (with charging station if required) and bicycle storage.

A sought-after, residential neighborhood with all the urban amenities you'd expect from your neighborhood within walking distance. Sale under registration rights(12.5%) for the land part and under VAT for the construction part.