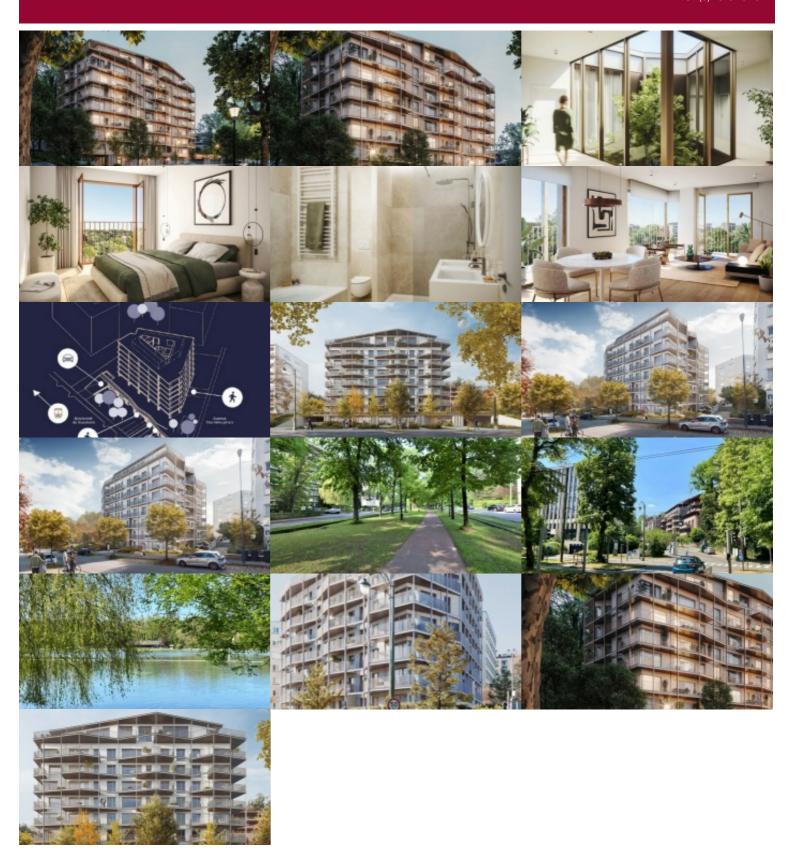

### O Boulevard du Souverain 360, 1160 Oudergem

This luxurious new development, surrounded by greenery, is located on Boulevard du Souverain, opposite Parc de Val Duchesse, and comprises 48 units.

Victoire proposes you 2-bedroom 2nd floor flat overlooking the inside gardencourtyard. Large South facing terrace.

 $Beautiful\ entrance\ hall\ with\ checkroom\ -\ Living\ room\ with\ open-plan\ fitted\ kitchen\ 37.5\ sq.m.$ 

1 bedroom with an en suite full bathroom

Second bedroom. with showerroom

1 separate WC - 1 utility/laundry room - Cellar included.

Bright building, tree-lined gardens - superbly finished - luxurious interior fittings - minimal construction and consumption carbon footprint (solar panels will ensure electricity for the common areas, rainwater will be recovered for the common areas too).

1 large office space will be available on the first floor, while the basement includes 51 parking spaces (with charging station if required) and bicycle storage.

A sought-after, residential neighborhood with all the urban amenities you'd expect from your neighborhood within walking distance. Sale under registration rights(12.5%) for the land part and under VAT for the construction part.