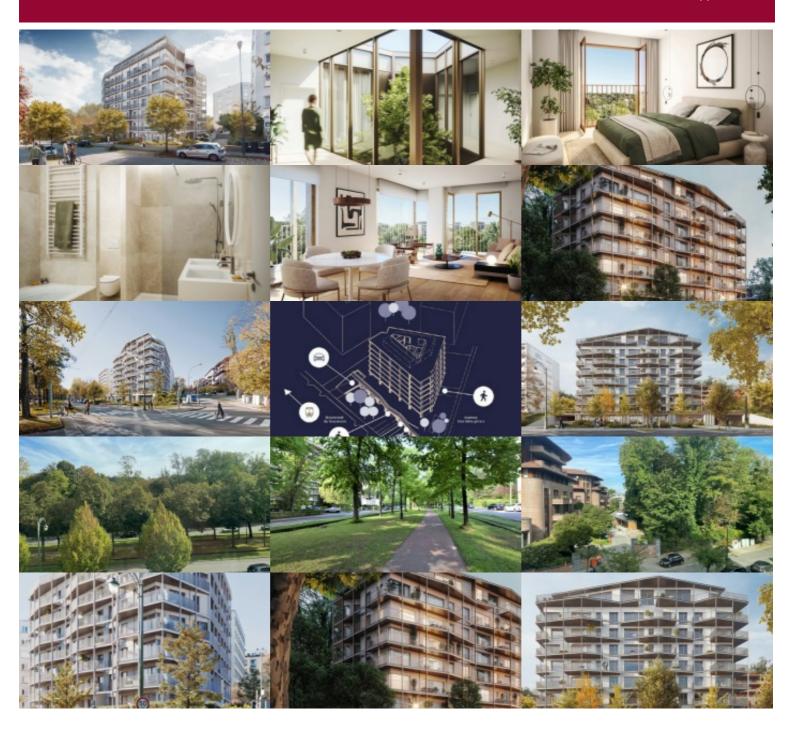

### Boulevard du Souverain 360, 1160 Oudergem

This luxurious new development, surrounded by greenery, is located on Boulevard du Souverain, opposite Parc de Val Duchesse, and comprises 48 units.

Victoire proposes you 2-bedroom 1st floor flat overlooking the inside gardencourtyard. Large South facing terrace.

Beautiful entrance hall with checkroom - Living room with open-plan fitted kitchen 37.5 sq.m.

1 bedroom with an en suite full bathroom

Second bedroom. with showerroom

1 separate WC - 1 utility/laundry room - Cellar included.

Bright building, tree-lined gardens - superbly finished - luxurious interior fittings - minimal construction and consumption carbon footprint (solar panels will ensure electricity for the common areas, rainwater will be recovered for the common areas too).

1 large office space will be available on the first floor, while the basement includes 51 parking spaces (with charging station if required) and bicycle storage.

A sought-after, residential neighborhood with all the urban amenities you'd expect from your neighborhood within walking distance. Sale under registration rights(12.5%) for the land part and under VAT for the construction part.