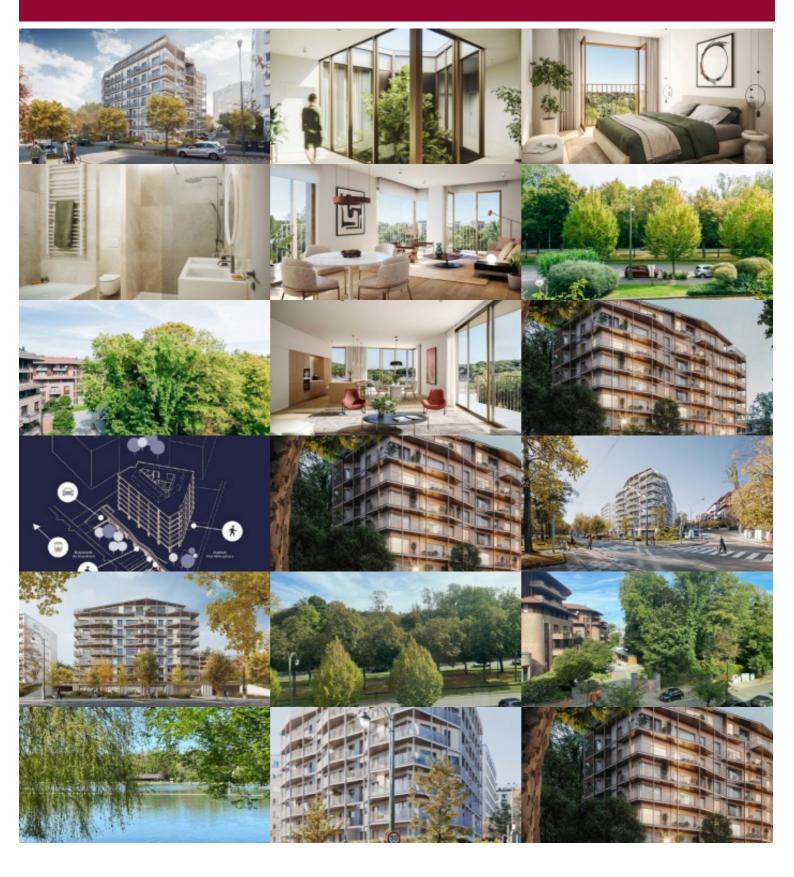

### Boulevard du Souverain 360, 1160 Oudergem

This luxurious new development, surrounded by greenery, is located on Boulevard du Souverain, opposite Parc de Val Duchesse, and comprises 48 units.

Victoire proposes you 2-bedroom 1st floor flat overlooking Bd. du Souverain - Large South-East facing terrace

Beautiful entrance hall with checkroom - Living room with open-plan fitted kitchen (+ pantry) of 38,4 sq.m. - 1 bedroom with an en suite bathroom - Second bedroom - Showerroom with WC -1 separate WC - 1 utility/laundry room - Cellar included.

Bright building, tree-lined gardens - superbly finished - luxurious interior fittings - minimal construction and consumption carbon footprint (solar panels will ensure electricity for the common areas, rainwater will be recovered for the common areas too).

1 large office space will be available on the first floor, while the basement includes 51 parking spaces (with charging station if required) and bicycle storage.

A sought-after, residential neighborhood with all the urban amenities you'd expect from your neighborhood within walking distance. Sale under registration rights(12.5%) for the land part and under VAT for the construction part.