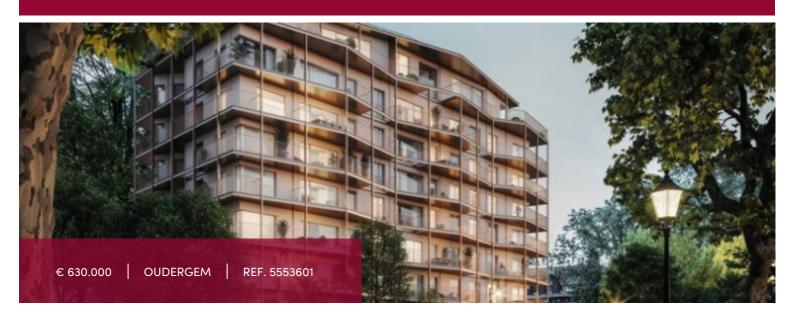

# Project ANTHEA, Val Duchesse/Souverain - 2 bedroom flat + terrace

### Boulevard du Souverain 360, 1160 Oudergem

This luxurious new development, surrounded by greenery, is located on Boulevard du Souverain, opposite Parc de Val Duchesse, and comprises 48 units.

Victoire proposes you 2-bedroom 1st floor flat overlooking Bd. du Souverain - Large South-East facing terrace

Beautiful entrance hall with checkroom - Living room with open-plan fitted kitchen (+ pantry) of 38,4 sq.m. - 1 bedroom with an en suite bathroom - Second bedroom - Showerroom with WC -1 separate WC - 1 utility/laundry room - Cellar included.

Bright building, tree-lined gardens - superbly finished - luxurious interior fittings - minimal construction and consumption carbon footprint (solar panels will ensure electricity for the common areas, rainwater will be recovered for the common areas too).