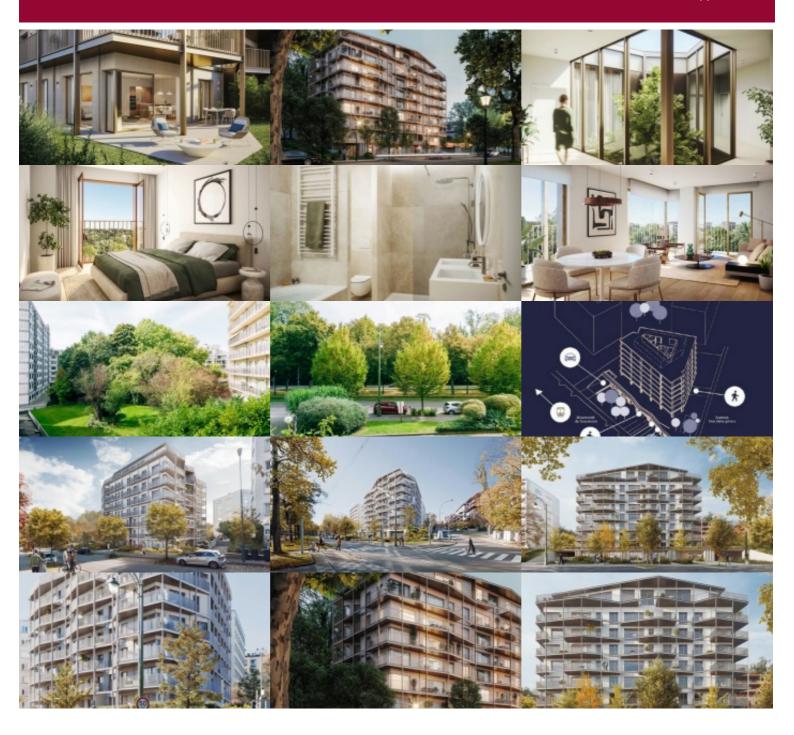

## Boulevard du Souverain 360, 1160 Oudergem

This luxurious new development, surrounded by greenery, is located on Boulevard du Souverain, opposite Parc de Val Duchesse, and comprises 48 units.

Victoire proposes you 2-bedroom ground floor corner flat overlooking the inside gardencourtyard and nénupharsstreet.

Nice entrance hall with checkroom and separate toilet

Large living room with access to the terrace + fully equipped kitchen with pantry

2 bedroom with access to the terrace as well.

1 bathroom - 1 separate toilet - 1 cellar included

Bright building, tree-lined gardens - superbly finished - luxurious interior fittings - minimal construction and consumption carbon footprint (solar panels will ensure electricity for the common areas, rainwater will be recovered for the common areas too).

1 large office space will be available on the first floor, while the basement includes 51 parking spaces (with charging station if required) and bicycle storage.

A sought-after, residential neighborhood with all the urban amenities you'd expect from your neighborhood within walking distance. Sale under registration rights (12.5%) for the land part and under VAT for the construction part.