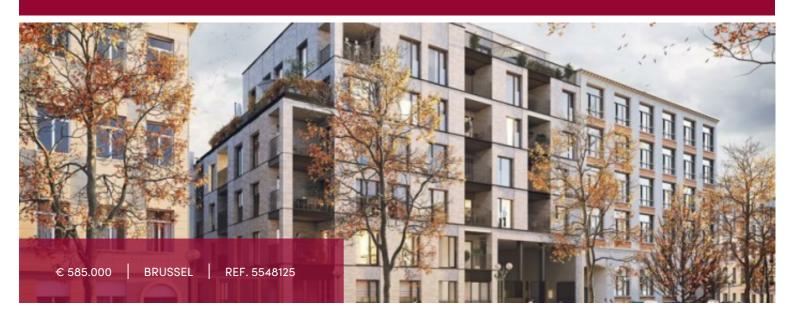

# Project "UNIQ" in the heart of Brussels - 2 BEDROOM FLATS - new, and ecological apartments!

Quai au Foin 59-65, 1000 Brussel

A54 - 103,6 sqm - 6,9 sqm Terrace

Beautiful 2 bedroom flat enjoying the light of the upper floors.

The living area with the fully equipped kitchen and dining room gives on the front with a nice terrace.

The bedrooms area the rear of the building, on the quiet side. 1 hall, 1 separate toilet, 1 bathroom + WC, 1 shower room, 1 technical space / laundry room complete the flat.

Cellar and parking in extra.

The project will be cost effective and sustainable in its construction as well as in its thermal and acoustic insulation with EPB A-. Sale under VAT on the construction (poss. 6 % under conditions + abattement) and registration on the land (12,5 %).

The day-to-day life, in the heart of the "pedestrian" pentagon, will invite you to stroll along the old docks, just a stone's throw from the Place Ste Catherine and its typical Brussels atmosphere, it's daily market, its many stores and restaurants.

#### GENERAL

| Туре              | flat        |
|-------------------|-------------|
| Price             | € 585.000   |
| Terrace surface   | 6.9 m²      |
| Bathrooms         | 1           |
| Parkings (indoor) | 1           |
| Floors            | 6           |
| Construction year | 2025        |
| Facades           | 2           |
| Toilets           | 2           |
| Heating (type)    | individual  |
| Neighborhood      | city Center |
| Cellar            | ~           |
| Double glass      | <u> </u>    |
|                   |             |
| EPC code          | Α-          |