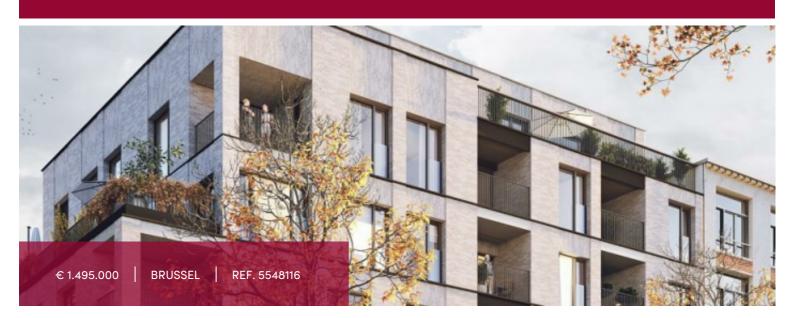

# Project "UNIQ" in the heart of Brussels - New and ecological 3 BEDROOM apartments!

A61 - 197 sqm - large terrace of 69,5 sqm

Stunning 3 bedroom penthouse with a splendid terrace all around the apartment & perfectly oriented.

#### **GENERAL**

| Туре              | flat        |
|-------------------|-------------|
| Price             | € 1.495.000 |
| Terrace surface   | 69.5 m²     |
| Bathrooms         | 2           |
| Parkings (indoor) | 1           |
| Floors            | 6           |
| Construction year | 2025        |
| Facades           | 2           |
| Toilets           | 2           |
| Heating (type)    | individual  |
| Neighborhood      | quiet       |
| Cellar            | ~           |
| PEB               | 46 kW/m²    |
| EPC code          | В           |
|                   |             |