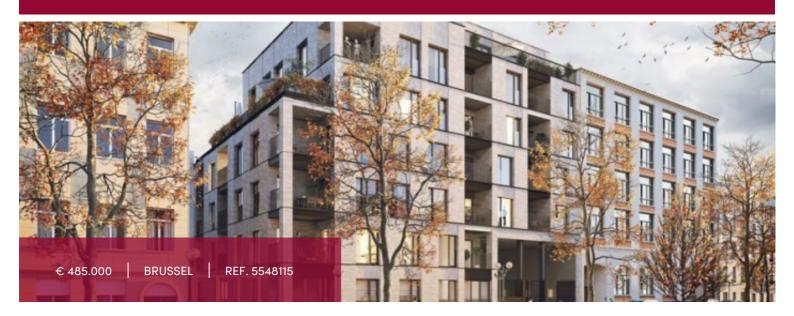

# Project "UNIQ" in the heart of Brussels - 2 BEDROOM FLATS - new, and ecological apartments!

Quai au Foin 59-65, 1000 Brussel

A21 - 89,5 sqm and a terrace of 12,7 sqm

Very nice 2 bedroom flat inside the courtyard with 2 nice terraces well oriented. The living space comprises the dining room and the fully equipped kitchen.

#### GENERAL

| Туре              | flat        |
|-------------------|-------------|
| Price             | € 485.000   |
| Terrace surface   | 12.7 m²     |
| Bathrooms         | 1           |
| Parkings (indoor) | 1           |
| Floors            | 6           |
| Construction year | 2025        |
| Facades           | 2           |
| Toilets           | 1           |
| Heating (type)    | individual  |
| Neighborhood      | city Center |
| Cellar            | ~           |
| Double glass      | ~           |
| EPC code          | A-          |

| City           | Brussel           |
|----------------|-------------------|
| Living surface | 90 m²             |
| Bedrooms       | 2                 |
| Shower rooms   | 1                 |
| Floor          | 2                 |
| Available      | bij oplevering    |
| State          | new               |
| Kitchen (type) | US hyper equipped |
| Laundry room   | <b>✓</b>          |
| Heating        | gas               |
| Neighborhood   | quiet             |
| Elevator       | <b>✓</b>          |
| PEB            | 45 kW/m²          |
| PEB category   | А                 |
|                |                   |