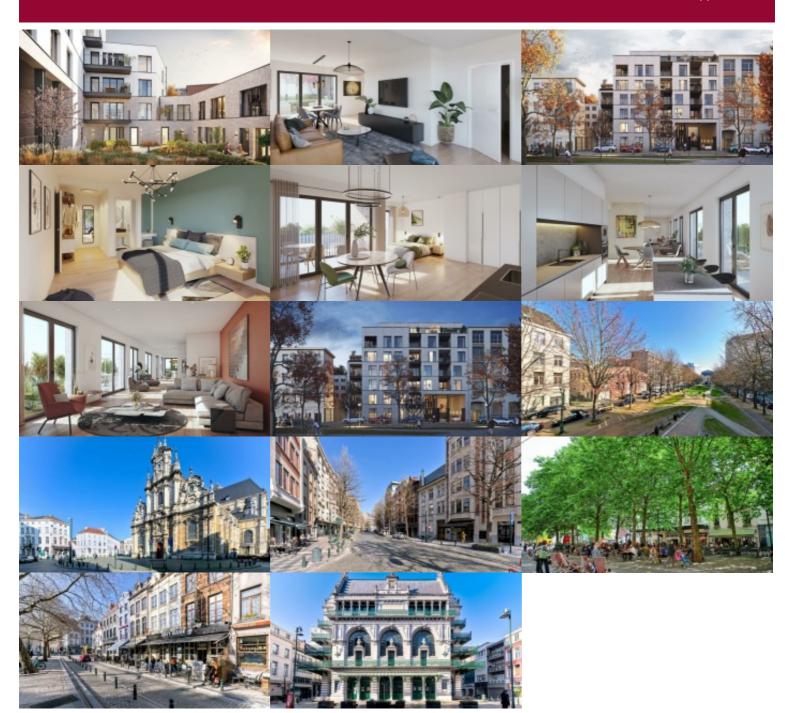

## Project "UNIQ" in the heart of Brussels - New and ecological 3 BEDROOM apartments!

Quai au Foin 59-65, 1000 Brussel

A25 - 117 sqm - 7 sqm terrace

Splendid 3 bedroom apartment already taking advantage of the brightness on the 2nd floor.

The living space including the super equipped kitchen and the dining room are at the front and enjoy a nice terrace facing south.

The 3 bedrooms are at the rear on the quiet side, with view on the courtayard.

1 hall, 1 separate toilet, 1 complete shower room, 1 bathroom, 1 technical space / laundry complete this property. (cellar and parking in extra).

The project will be cost effective and sustainable in its construction as well as in its thermal and acoustic insulation with EPB A-.

Sale under VAT on the construction (poss. 6 % under conditions + abattement) and registration on the land (12,5 %).

The day-to-day life, in the heart of the "pedestrian" pentagon, will invite you to stroll along the old docks, just a stone's throw from the Place Ste Catherine and its typical Brussels atmosphere, it's daily market, its many stores and restaurants.

Points of interest or cultural sites such as the National Theatre, the KVS, the Flemish Theatre or the cinemas are also within walking distance.

Contact us quickly to obtain all the details on this new exceptional construction.