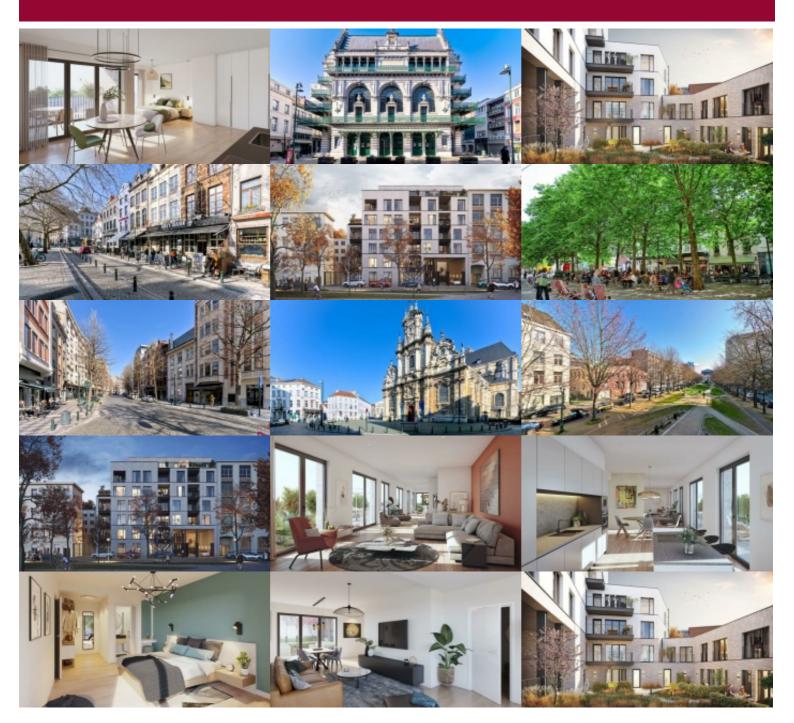

# Project "UNIQ" in the heart of Brussels - New and ecological 3 BEDROOM apartments!

A11 - 130 sqm - 3 terraces totalising about 18 sqm

Splendid 3 bedroom flat in the courtyard with views over the inside garden .

Beautiful hall with cloakroom and a separate toilet, the living space including the fully equipped kitchen and the dining room benefits from an opening on 2 terraces.

The 3 bedrooms are on the other side of the flat, all have an access to the 3rd terrace.

1 shower room + WC adjoining the main bedroom, 1 separate bathroom, 1 technical room/laundry room complete this flat. (cellar and parking in extra).

The project will be cost effective and sustainable in its construction as well as in its thermal and acoustic insulation with EPB A-.

Sale under VAT on the construction (poss. 6 % under conditions + abattement) and registration on the land (12,5 %).

The day-to-day life, in the heart of the "pedestrian" pentagon, will invite you to stroll along the old docks, just a stone's throw from the Place Ste Catherine and its typical Brussels atmosphere, it's daily market, its many stores and restaurants.

Points of interest or cultural sites such as the National Theatre, the KVS, the Flemish Theatre or the cinemas are also within walking distance.

Contact us quickly to obtain all the details on this new exceptional construction.