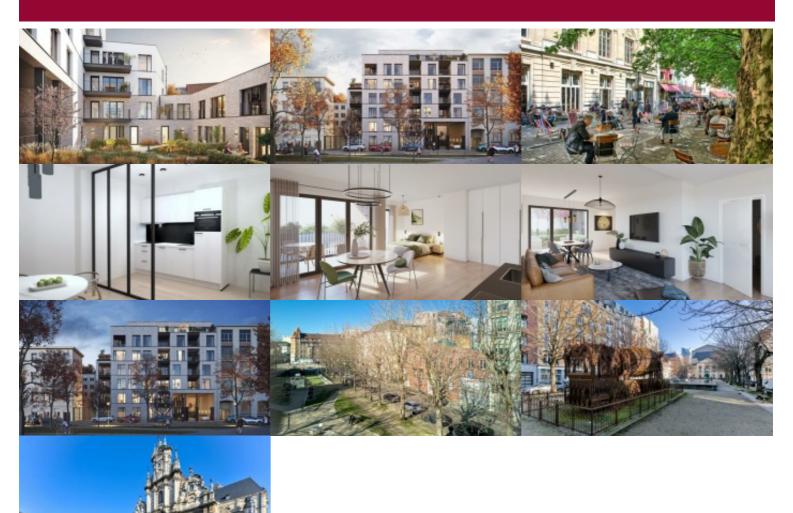

#### Quai au Foin 59-65, 1000 Brussel

A51 - 54,3 sqm - terrace 3,6 m<sup>2</sup>

Very bright studio on the 5th floor with a large terrace, and view on the side of the building

Living space + fully equipped kitchen

Sleeping area with a view on the terrace, bathroom and separate toilet

Technical/laundry room. Cellar and parking in extra.

The project will be cost effective and sustainable in its construction as well as in its thermal and acoustic insulation with EPB B+.