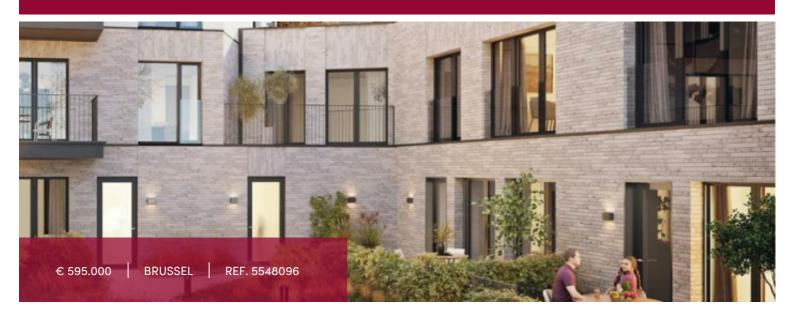

# Project "UNIQ" in the heart of Brussels - 2 BEDROOM FLATS - new, and ecological apartments!

Quai au Foin 59-65, 1000 Brussel

B02 - 117,4 sqm - terrasse 19,8 sqm

Designed as an independent apartment in the courtyard, this duplex houses the living rooms on the ground floor which are extended by a beautiful terrace and view on the garden;

A separate toilet and the technical room / laundry room are also on the ground floor.

The 2 bedrooms are located on the first floor with a nice bathroom + toilet. The largest bedroom benefits a dressing room or an office space. Cellar and parking in extra.

The day-to-day life, in the heart of the "pedestrian" pentagon, will invite you to stroll along the old docks, just a stone's throw from the Place Ste Catherine and its typical Brussels atmosphere, it's daily market, its many stores and restaurants.

Points of interest or cultural sites such as the National Theatre, the KVS, the Flemish Theatre or the cinemas are also within walking distance.

Contact us quickly to obtain all the details on this new exceptional construction.