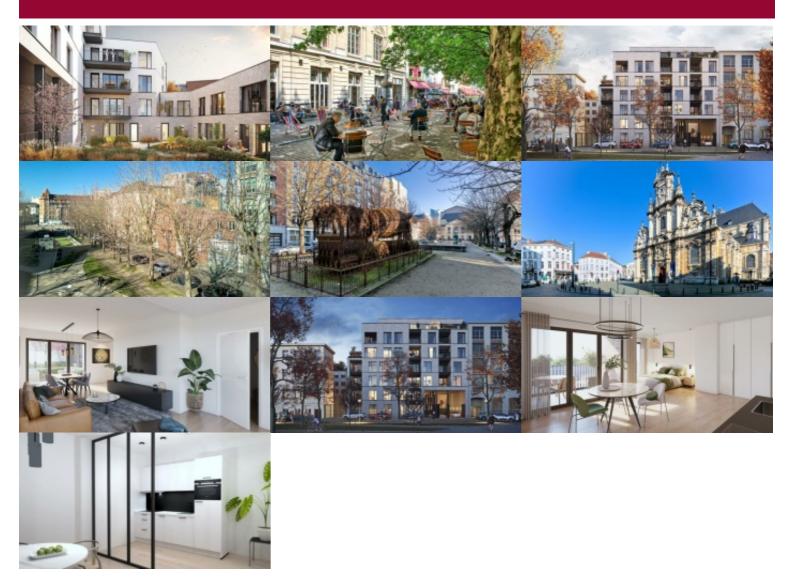

# Project "UNIQ" in the heart of Brussels - New and ecological STUDIO'S !

Quai au Foin 59-65, 1000 Brussel

A12 - 54,6 SQM - terrace 4,7 sqm

Studio on the first floor with terrace, with side view outside of the project

Living space + fully equipped kitchen

Sleeping area, bathroom and separate toilet

Technical/laundry room

The project will be cost effective and sustainable in its construction as well as in its thermal and acoustic insulation with EPB A.

Sale under VAT on the construction (poss. 6 % under conditions + abattement) and registration on the land (12,5 %).

The day-to-day life, in the heart of the "pedestrian" pentagon, will invite you to stroll along the old docks, just a stone's throw from the Place Ste Catherine and its typical Brussels atmosphere, it's daily market, its many stores and restaurants.

Points of interest or cultural sites such as the National Theatre, the KVS, the Flemish Theatre or the cinemas are also within walking distance.

Contact us quickly to obtain all the details on this new exceptional construction.