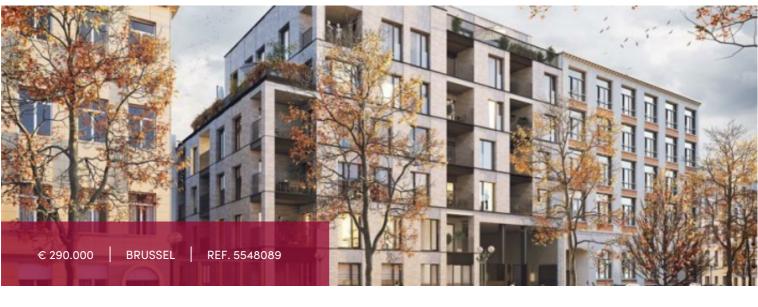

# Project "UNIQ" in the heart of Brussels - New and ecological STUDIO'S !

Quai au Foin 59-65, 1000 Brussel

A12 - 54,6 SQM - terrace 4,7 sqm

Studio on the first floor with terrace, with side view outside of the project

## GENERAL

| Туре              | flat               |
|-------------------|--------------------|
| Price             | € 290.000          |
| Terrace surface   | 4.7 m <sup>2</sup> |
| Parkings (indoor) | 1                  |
| Floors            | 6                  |
| Construction year | 2025               |
| Facades           | 2                  |
| Toilets           | 1                  |
| Heating (type)    | individual         |
| Neighborhood      | central            |
| Cellar            | ~                  |
| Double glass      | ~                  |

| City           | Brussel                      |
|----------------|------------------------------|
| Living surface | 55 m <sup>2</sup>            |
| Shower rooms   | 1                            |
| Floor          | 1                            |
| Available      | bij oplevering               |
| State          | new                          |
| Kitchen (type) | US hyper equipped            |
| Laundry room   | ✓                            |
| Heating        | underfloor heating partially |
| Neighborhood   | city Center                  |
| Elevator       | ~                            |
| РЕВ            | 95 kW/m²                     |
| PEB category   | В                            |