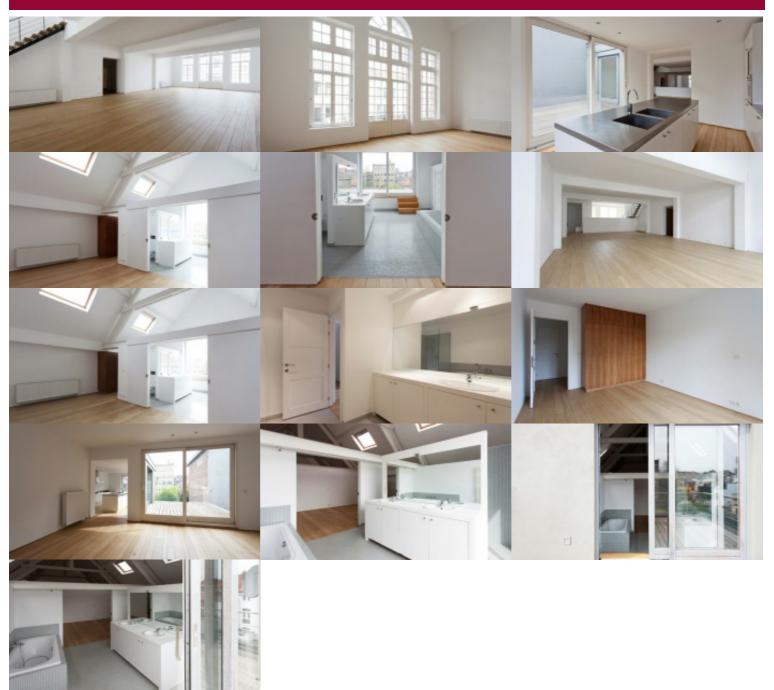

## I050 Elsene

Unique property: loft-style triplex, in the heart of the popular "Châtelain" district, a stone's throw from the square of the same name and close to all amenities. PEB C ! 345 m<sup>2</sup> in total, atypical volumes, high-performance insulation (sonic and thermal). Occupied once since construction. The property comprises an entrance hall with cupboards and WC, an exceptionally spacious living room (+- 150 m<sup>2</sup>), giving access to the other levels: on the upper level: hyper-equipped kitchen, terrace at the rear inside the island, master bedroom, dressing room, office/zen area (on a total of +- 80 m<sup>2</sup>), adjoining bathroom, second terrace. Lower level: two further bedrooms, full bathroom, laundry room. Covered parking spaces available in the building.