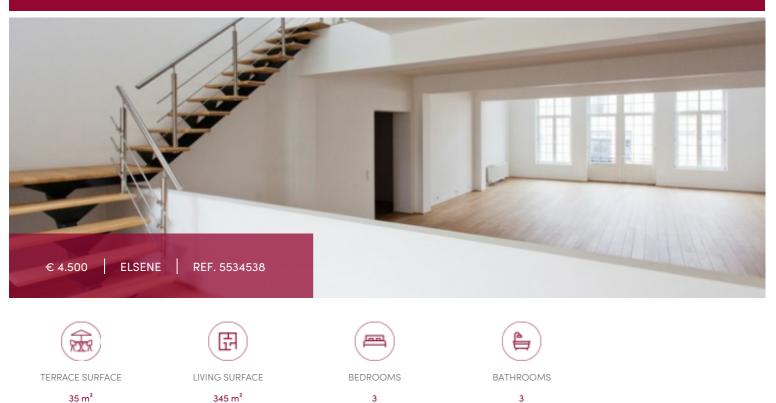

## I050 Elsene

Unique property: loft-style triplex, in the heart of the popular "Châtelain" district, a stone's throw from the square of the same name and close to all amenities. PEB C ! 345 m<sup>2</sup> in total, atypical volumes, high-performance insulation (sonic and thermal). Occupied once since construction. The property comprises an entrance hall with cupboards and WC, an exceptionally spacious living room (+- 150 m<sup>2</sup>), giving access to the other levels: on the upper level: hyper-equipped kitchen, terrace at the rear inside the island, master bedroom, dressing room, office/zen area (on a total of +- 80 m<sup>2</sup>), adjoining bathroom, second terrace. Lower level: two further bedrooms, full bathroom, laundry room. Covered parking spaces available in the building.

#### GENERAL

| Туре            | flat              |
|-----------------|-------------------|
| Price           | € 4.500           |
| Terrace surface | 35 m <sup>2</sup> |
| Bathrooms       | 3                 |
| Floors          | 3                 |
| State           | very good state   |
| Kitchen (type)  | hyper equipped    |
| Laundry room    | ~                 |
|                 |                   |
| Neighborhood    | central           |
| Double glass    | ~                 |

| City           | Elsene                |  |  |
|----------------|-----------------------|--|--|
| Living surface | 345 m <sup>2</sup>    |  |  |
| Bedrooms       | 3                     |  |  |
| Floor          | 1                     |  |  |
| Available      | onmiddellijk          |  |  |
| Facades        | 2                     |  |  |
| Office         | ~                     |  |  |
| Heating (type) | individual            |  |  |
| Heating        | gas                   |  |  |
| Elevator       | ~                     |  |  |
| PEB            | 147 kW/m <sup>2</sup> |  |  |
| PEB category   | C                     |  |  |