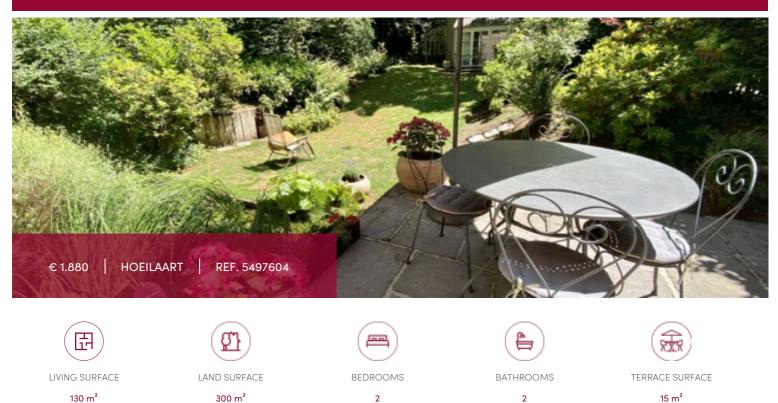

## House at Hoeilaart

### 9 1560 Hoeilaart

Hoeilaart, 15 minutes from the center of Brussels, 2 steps from the Sonian Forest, this old mill of the 17th century is the most valuable building in the region. Restored with noble materials it offers a living room with beams with access to the English garden, a kitchen Fahrenheit, a large bedroom (under the original roof) and marble bathroom. The property also consists of a second building, built at the beginning of the last century, and completely renovated in summer 2018. It offers a lounge overlooking the garden and the wooden terrace, a kitchenette, a bedroom (equipped with a high-end bed), a shower, a vanity unit with marble tablet and a toilet. WELL UNIQUE. PEB: 790 kWh / m2

### GENERAL

| Туре         | house              |
|--------------|--------------------|
| Price        | € 1.880            |
| Land surface | 300 m <sup>2</sup> |
| Bedrooms     | 2                  |
| Shower rooms | 1                  |
| Available    | onmiddellijk       |
| Facades      | 4                  |
| Toilets      | 3                  |
| Heating      | gas                |
| Neighborhood | woods              |
| PEB          | 790 kW/m²          |
| EPC code     | 790                |

| City            | Hoeilaart          |
|-----------------|--------------------|
| Living surface  | 130 m <sup>2</sup> |
| Terrace surface | 15 m²              |
| Bathrooms       | 1                  |
| Floors          | 1                  |
| State           | very good state    |
| Kitchen (type)  | hyper equipped     |
| Laundry room    | ~                  |
| Neighborhood    | quiet              |
| Double glass    | ~                  |
| PEB category    | F                  |