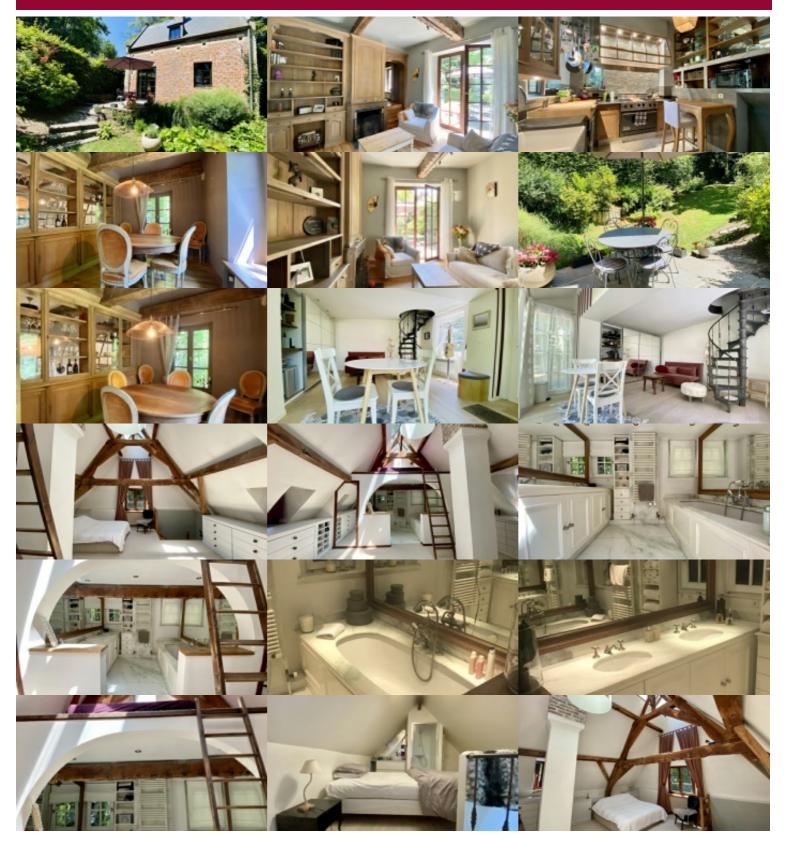

## House at Hoeilaart

### 9 1560 Hoeilaart

Hoeilaart, 15 minutes from the center of Brussels, 2 steps from the Sonian Forest, this old mill of the 17th century is the most valuable building in the region. Restored with noble materials it offers a living room with beams with access to the English garden, a kitchen Fahrenheit, a large bedroom (under the original roof) and marble bathroom. The property also consists of a second building, built at the beginning of the last century, and completely renovated in summer 2018. It offers a lounge overlooking the garden and the wooden terrace, a kitchenette, a bedroom (equipped with a high-end bed), a shower, a vanity unit with marble tablet and a toilet. WELL UNIQUE. PEB: 790 kWh / m2