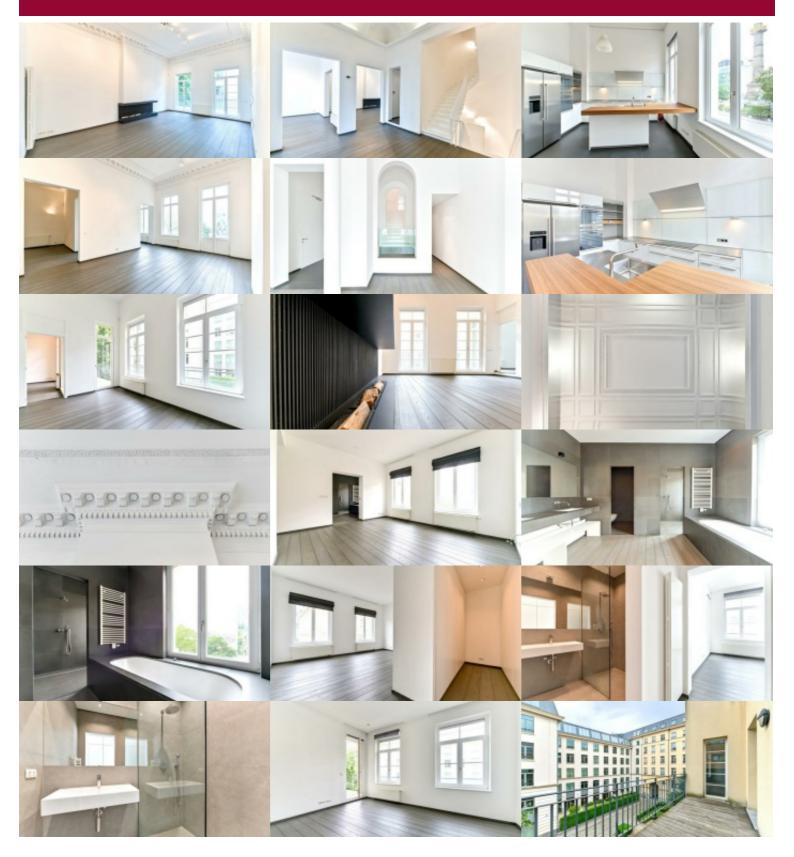

# House at Brussel

Beautifully located house / triplex, very strategically located opposite the Colonne du Congrès and completely renovated with highquality and luxurious materials.

A successful mix of contemporary materials and the authentic elements of yesteryear.

This property offers many possibilities for furnishing and consists of beautiful living spaces with an impressive ceiling height, fireplace and beautiful mouldings, a TV lounge, a fully equipped Bulthaup kitchen, a large office space with reception area, a library, 5/6 bedrooms with dressing room and private bathroom, 1 with separate access, a multipurpose room or fitness room with shower room, large cellars. PEB C-

### GENERAL

| Туре            | house        |
|-----------------|--------------|
| Price           | € 8.000      |
| Terrace surface | 15 m²        |
| Bathrooms       | 3            |
| Available       | onmiddellijk |
| Facades         | 2            |
| Office          | ~            |
| Laundry room    | ~            |
| Cellar          | <b>~</b>     |
| Double glass    | ✓            |

| City           | Brussel            |
|----------------|--------------------|
| Living surface | 635 m²             |
| Bedrooms       | 5                  |
| Shower rooms   | 3                  |
| State          | renovated          |
| Kitchen (type) | hyper equipped     |
| Office area    | 15 m²              |
| Toilets        | 5                  |
| Heating        | gas (centr. heat.) |
| Neighborhood   | city Center        |
| Elevator       | ~                  |
| PEB            | 141 kW/m²          |
| PEB category   | С                  |