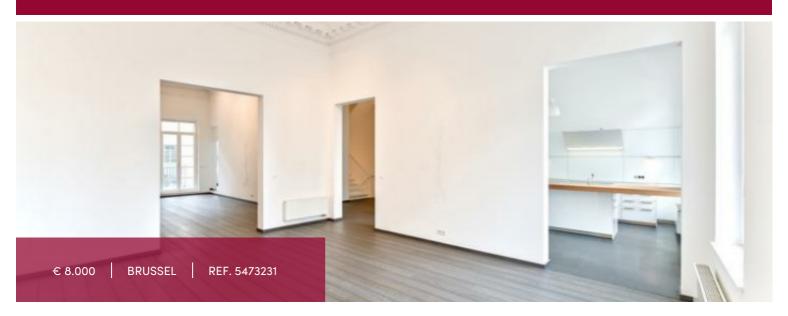

# House at Brussel

Beautifully located house / triplex, very strategically located opposite the Colonne du Congrès and completely renovated with highquality and luxurious materials.

A successful mix of contemporary materials and the authentic elements of yesteryear.

This property offers many possibilities for furnishing and consists of beautiful living spaces with an impressive ceiling height, fireplace and beautiful mouldings, a TV lounge, a fully equipped Bulthaup kitchen, a large office space with reception area, a library, 5/6 bedrooms with dressing room and private bathroom, 1 with separate access, a multipurpose room or fitness room with shower room, large cellars. PEB C-

### GENERAL

| Туре            | house        |
|-----------------|--------------|
| Price           | € 8.000      |
| Terrace surface | 15 m²        |
| Bathrooms       | 3            |
| Available       | onmiddellijk |
| Facades         | 2            |
| Office          | ~            |
| Laundry room    | ~            |
| Cellar          | <b>~</b>     |
| Double glass    | ✓            |

| City           | Brussel            |
|----------------|--------------------|
| Living surface | 635 m²             |
| Bedrooms       | 5                  |
| Shower rooms   | 3                  |
| State          | renovated          |
| Kitchen (type) | hyper equipped     |
| Office area    | 15 m²              |
| Toilets        | 5                  |
| Heating        | gas (centr. heat.) |
| Neighborhood   | city Center        |
| Elevator       | ~                  |
| PEB            | 141 kW/m²          |
| PEB category   | С                  |